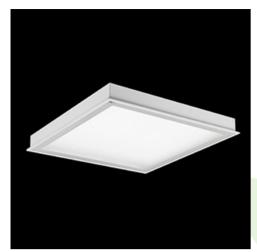

#### **Description**

Luminary designed to module and gypsum and cardboard suspended ceilings, equipped with the highly efficient LED panels. Luminary body made from steel sheet, powder coated in white. Optical systems and diffusers mounted in an aluminum frame. The product ensures a homogeneous distribution of light on the iris without shadows and lighter points directly below the LED sources. Luminary recommended for: emergency departments, intensive care units, and treatment rooms.

### Mechanical data

| Assembly           | mounted in module ceilings, as well as plasterboard ceilings |
|--------------------|--------------------------------------------------------------|
| Material           | steel sheet                                                  |
| Color              | white                                                        |
| Diffuser           | Micro-PRM (micro-prismatic diffuser PMMA)                    |
| Impact resistant   | IK04                                                         |
| Dimensions [mm]    | 1196 x 596 x 76                                              |
| Mounting hole [mm] | 1180 x 580                                                   |