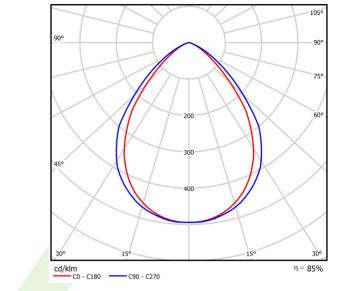

## Light and electrical data

| Light source                        | LED                                    |
|-------------------------------------|----------------------------------------|
| Luminous flux LED [lm]              | 15000                                  |
| LED power [W]                       | 98                                     |
| Luminaire luminous flux [lm]        | 11877                                  |
| Power of luminaire [W]              | 117                                    |
| Luminaire's light efficiency [lm/W] | 101,5                                  |
| Color of the light [K]              | 4000                                   |
| CRI                                 | >80                                    |
| SDCM (LED sources)                  | 5                                      |
| Beam angle [°]                      | (C0-C180) / (C90-C270) - 87,4° / 89,2° |
| Protection against electric shock   | 1                                      |
| Protection degree                   | IP65                                   |
| Voltage                             | 220240 V, 5060 Hz                      |
| Lifetime of LED sources [h]         | 60000                                  |
| Lx/By                               | L80/B10                                |
| Operating temperature range [°C]    | 5 ÷ 30                                 |
| Driver                              | standard on/off (E)                    |
| Power factor cos φ                  | >0,95                                  |
| Circuit load capacity               | 15 (B10), 24 (B16), 24(C10), 40 (C16)  |

# A graph of light