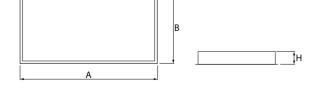

### Mechanical data

| Assembly           | mounted in module ceilings, as well as plasterboard ceilings |
|--------------------|--------------------------------------------------------------|
| Material           | steel sheet                                                  |
| Color              | white                                                        |
| Diffuser           | Micro-PRM (micro-prismatic diffuser PMMA)                    |
| Impact resistant   | IK04                                                         |
| Dimensions [mm]    | 1196 x 596 x 76                                              |
| Mounting hole [mm] | 1180 x 580                                                   |