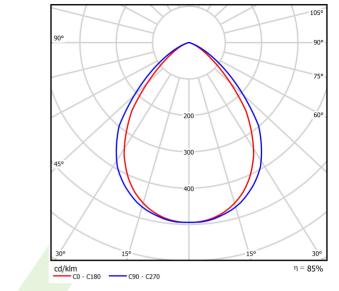

### Light and electrical data

| Light source                        | LED                                    |
|-------------------------------------|----------------------------------------|
| Luminous flux LED [lm]              | 15000                                  |
| LED power [W]                       | 98                                     |
| Luminaire luminous flux [lm]        | 11877                                  |
| Power of luminaire [W]              | 117                                    |
| Luminaire's light efficiency [lm/W] | 101,5                                  |
| Color of the light [K]              | 3000                                   |
| CRI                                 | >80                                    |
| SDCM (LED sources)                  | 5                                      |
| Beam angle [°]                      | (C0-C180) / (C90-C270) - 87,4° / 89,2° |
| Protection against electric shock   | 1                                      |
| Protection degree                   | IP65                                   |
| Voltage                             | 220240 V, 5060 Hz                      |
| Lifetime of LED sources [h]         | 60000                                  |
| Lx/By                               | L80/B10                                |
| Operating temperature range [°C]    | 5 ÷ 30                                 |
| Driver                              | standard on/off (E)                    |
| Power factor cos φ                  | >0,95                                  |
| Circuit load capacity               | 15 (B10), 24 (B16), 24(C10), 40 (C16)  |