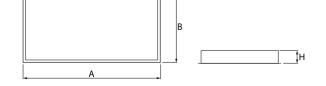

#### Mechanical data

| Assembly           | mounted in module ceilings, as well as plasterboard ceilings |
|--------------------|--------------------------------------------------------------|
| Material           | steel sheet                                                  |
| Color              | white                                                        |
| Diffuser           | Micro-PRM (micro-prismatic diffuser PMMA)                    |
| Impact resistant   | IK04                                                         |
| Dimensions [mm]    | 1196 x 596 x 76                                              |
| Mounting hole [mm] | 1180 x 580                                                   |