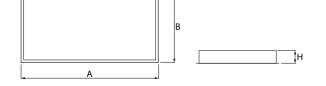

#### Mechanical data

| Assembly           | mounted in module ceilings, as well as<br>plasterboard ceilings  |
|--------------------|------------------------------------------------------------------|
| Material           | steel sheet                                                      |
| Color              | white                                                            |
| Diffuser           | Micro-PRM SH (micro-prismatic diffuser PMMA with hardened glass) |
| Impact resistant   | IK08                                                             |
| Dimensions [mm]    | 1196 x 596 x 76                                                  |
| Mounting hole [mm] | 1180 x 580                                                       |