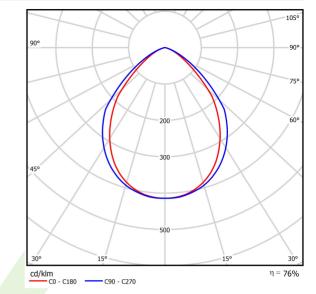

## Light and electrical data

| Light source                        | LED                                    |
|-------------------------------------|----------------------------------------|
| Luminous flux LED [lm]              | 10800                                  |
| LED power [W]                       | 65                                     |
| Luminaire luminous flux [lm]        | 8298                                   |
| Power of luminaire [W]              | 71                                     |
| Luminaire's light efficiency [lm/W] | 116,9                                  |
| Color of the light [K]              | 3000                                   |
| CRI                                 | >80                                    |
| SDCM (LED sources)                  | 3                                      |
| Beam angle [°]                      | (C0-C180) / (C90-C270) - 87,4° / 89,2° |
| Protection against electric shock   | I                                      |
| Protection degree                   | IP65                                   |
| Voltage                             | 220240 V, 5060 Hz                      |
| Lifetime of LED sources [h]         | 60000                                  |
| Lx/By                               | L80/B10                                |
| Operating temperature range [°C]    | 5 ÷ 30                                 |
| Driver                              | standard on/off (E)                    |
| Power factor cos φ                  | >0,95                                  |
| Circuit load capacity               | 15 (B10), 24 (B16), 24(C10), 40 (C16)  |