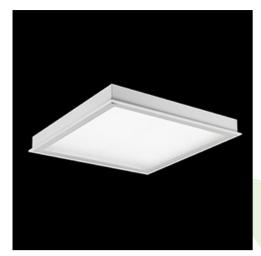

### **Description**

Luminary designed to module and gypsum and cardboard suspended ceilings, equipped with the highly efficient LED panels. Luminary body made from steel sheet, powder coated in white. Optical systems and diffusers mounted in an aluminum frame. The product ensures a homogeneous distribution of light on the iris without shadows and lighter points directly below the LED sources. Luminary recommended for: emergency departments, intensive care units, and treatment rooms.

#### Mechanical data

| Assembly           | mounted in module ceilings, as well as<br>plasterboard ceilings  |
|--------------------|------------------------------------------------------------------|
| Material           | steel sheet                                                      |
| Color              | white                                                            |
| Diffuser           | Micro-PRM SH (micro-prismatic diffuser PMMA with hardened glass) |
| Impact resistant   | IK08                                                             |
| Dimensions [mm]    | 1196 x 596 x 76                                                  |
| Mounting hole [mm] | 1180 x 580                                                       |