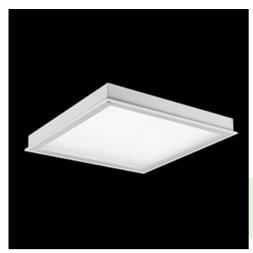

### **Description**

Luminary designed to module and gypsum and cardboard suspended ceilings, equipped with the highly efficient LED panels. Luminary body made from steel sheet, powder coated in white. Optical systems and diffusers mounted in an aluminum frame. The product ensures a homogeneous distribution of light on the iris without shadows and lighter points directly below the LED sources. Luminary recommended for: emergency departments, intensive care units, and treatment rooms. \*Selected luminary variants are available with ENEC certificate.

### Mechanical data

| Assembly           | mounted in module ceilings, as well as plasterboard ceilings |
|--------------------|--------------------------------------------------------------|
| Material           | steel sheet                                                  |
| Color              | white                                                        |
| Diffuser           | SHM (hardened mat glass)                                     |
| Impact resistant   | IK08                                                         |
| Weight [kg]        | 5,48                                                         |
| Dimensions [mm]    | 596 x 596 x 76                                               |
| Mounting hole [mm] | 580 x 580                                                    |