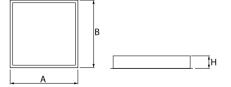

### Mechanical data

| Assembly           | mounted in module ceilings, as well as plasterboard ceilings |
|--------------------|--------------------------------------------------------------|
| Material           | steel sheet                                                  |
| Color              | white                                                        |
| Diffuser           | SHM (hardened mat glass)                                     |
| Impact resistant   | IK08                                                         |
| Weight [kg]        | 5,48                                                         |
| Dimensions [mm]    | 596 x 596 x 76                                               |
| Mounting hole [mm] | 580 x 580                                                    |