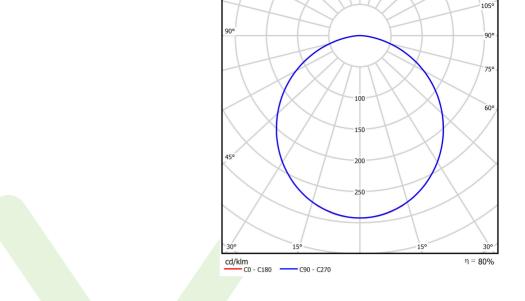

## Light and electrical data

| Light source                        | LED                                      |
|-------------------------------------|------------------------------------------|
| Luminous flux LED [lm]              | 7875                                     |
| LED power [W]                       | 39,8                                     |
| Luminaire luminous flux [lm]        | 6339                                     |
| Power of luminaire [W]              | 42,2                                     |
| Luminaire's light efficiency [lm/W] | 150,2                                    |
| Color of the light [K]              | 4000                                     |
| CRI                                 | >80                                      |
| SDCM (LED sources)                  | 5                                        |
| Beam angle [°]                      | (C0-C180) / (C90-C270) - 109,6° / 109,6° |
| Protection against electric shock   | I                                        |
| Protection degree                   | IP65                                     |
| Voltage                             | 220240 V, 5060 Hz                        |
| Lifetime of LED sources [h]         | 60000                                    |
| Lx/By                               | L80/B10                                  |
| Operating temperature range [°C]    | 5 ÷ 30                                   |
| Driver                              | standard on/off (E)                      |
| Power factor cos φ                  | >0,95                                    |
| Circuit load capacity               | 9 (B10), 15 (B16), 15 (C10), 24 (C16)    |

# A graph of light