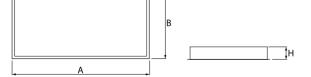

# Mechanical data

| Assembly           | mounted in module ceilings, as well as plasterboard ceilings |
|--------------------|--------------------------------------------------------------|
| Material           | steel sheet                                                  |
| Color              | white                                                        |
| Diffuser           | PLX (PMMA opal)                                              |
| Impact resistant   | IK04                                                         |
| Dimensions [mm]    | 1196 x 296 x 76                                              |
| Mounting hole [mm] | 1180 x 280                                                   |