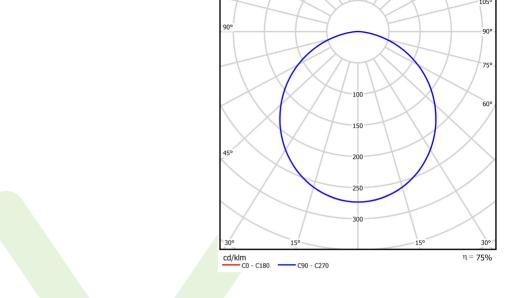

### Light and electrical data

| Light source                        | LED                                      |
|-------------------------------------|------------------------------------------|
| Luminous flux LED [lm]              | 7875                                     |
| LED power [W]                       | 39,8                                     |
| Luminaire luminous flux [lm]        | 5924                                     |
| Power of luminaire [W]              | 42,2                                     |
| Luminaire's light efficiency [lm/W] | 140,4                                    |
| Color of the light [K]              | 4000                                     |
| CRI                                 | >80                                      |
| SDCM (LED sources)                  | 5                                        |
| Beam angle [°]                      | (C0-C180) / (C90-C270) - 109,6° / 109,6° |
| Protection against electric shock   | I                                        |
| Protection degree                   | IP65                                     |
| Voltage                             | 220240 V, 5060 Hz                        |
| Lifetime of LED sources [h]         | 60000                                    |
| Lx/By                               | L80/B10                                  |
| Operating temperature range [°C]    | 5 ÷ 30                                   |
| Driver                              | standard on/off (E)                      |
| Power factor $\cos \phi$            | >0,95                                    |
| Circuit load capacity               | 9 (B10), 15 (B16), 15 (C10), 24 (C16)    |

## A graph of light