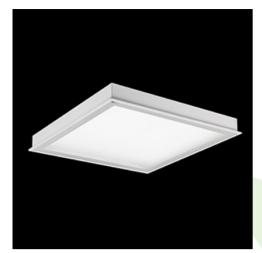

#### **Description**

Luminary designed to module and gypsum and cardboard suspended ceilings, equipped with the highly efficient LED panels. Luminary body made from steel sheet, powder coated in white. Optical systems and diffusers mounted in an aluminum frame. The product ensures a homogeneous distribution of light on the iris without shadows and lighter points directly below the LED sources. Luminary recommended for: emergency departments, intensive care units, and treatment rooms. \*Selected luminary variants are available with ENEC certificate.

#### **Product information**

Category Clean luminaires - recessed
Family AGAT CLEAN LED SMOOTH
Name AGAT CLEAN LED SMOOTH 7500 PLX E IP65 840 / 1200X300
Index 19.3185.0043.34

# Mechanical data

| Assembly           | mounted in module ceilings, as well as plasterboard ceilings |
|--------------------|--------------------------------------------------------------|
| Material           | steel sheet                                                  |
| Color              | white                                                        |
| Diffuser           | PLX (PMMA opal)                                              |
| Impact resistant   | IK04                                                         |
| Dimensions [mm]    | 1196 x 296 x 76                                              |
| Mounting hole [mm] | 1180 x 280                                                   |