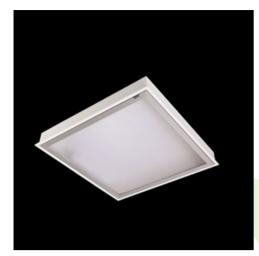

Product: AGAT CLEAN LED 8800 SHM E IP65 830 / 1200X300

Index: 19.3184.0135.34

## **Description**

Luminary designed to module and gypsum and cardboard suspended ceilings, equipped with the highly efficient LED panels. Luminary body made from steel sheet, powder coated in white. Optical systems and diffusers mounted in an aluminum frame. Luminary recommended for: emergency departments, intensive care units, and treatment rooms. \*Selected luminary variants are available with ENEC certificate.

| Mechanical data | Assembly           | mounted in module ceilings, as well as plasterboard ceilings |
|-----------------|--------------------|--------------------------------------------------------------|
|                 | Material           | steel sheet                                                  |
| B               | Color              | white                                                        |
|                 | Diffuser           | SHM (hardened mat glass)                                     |
| Α Ι             | Impact resistant   | IK08                                                         |
|                 | Weight [kg]        | 7,61                                                         |
|                 | Dimensions [mm]    | 1196 x 296 x 76                                              |
|                 | Mounting hole [mm] | 1180 x 280                                                   |