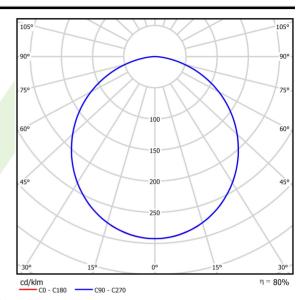

## A graph of light

## Light and electrical data

| Link annua                                | LED                                         |
|-------------------------------------------|---------------------------------------------|
| Light source                              | LED                                         |
| Luminous flux LED [lm]                    | 8811                                        |
| LED power [W]                             | 46,8                                        |
| Luminaire luminous flux [lm]              | 7092                                        |
| Power of luminaire [W]                    | 49,1                                        |
| Luminaire's light efficiency [lm/W]       | 144,4                                       |
| Color of the light [K]                    | 3000                                        |
| CRI                                       | >80                                         |
| SDCM (LED sources)                        | 3                                           |
| Beam angle [°]                            | (C0-C180) / (C90-C270) - 109,6° /<br>109,6° |
| Photobiological risk class (IEC/EN 62471) | RG0                                         |
| Protection against electric shock         | I                                           |
| Protection degree                         | IP65                                        |
| Voltage                                   | 220240 V, 5060 Hz                           |
| Lifetime of LED sources [h]               | 100000 (1) / 147000 (2)                     |
| Lx/By                                     | L80/B10 (1) / L70/B50 (2)                   |
| Operating temperature range [°C]          | 5 ÷ 30                                      |
| Driver                                    | standard on/off (E)                         |
| Dower feeter one of                       |                                             |
| Power factor cos φ                        | >0,95                                       |