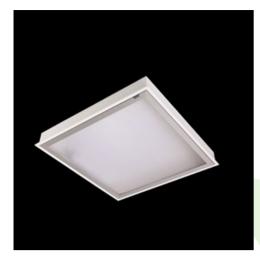

**Product:** AGAT CLEAN LED 8800 PLX E IP65 840 / 600X600

Index: 19.3184.0129.34

## **Description**

Luminary designed to module and gypsum and cardboard suspended ceilings, equipped with the highly efficient LED panels. Luminary body made from steel sheet, powder coated in white. Optical systems and diffusers mounted in an aluminum frame. Luminary recommended for: emergency departments, intensive care units, and treatment rooms. \*Selected luminary variants are available with ENEC certificate.

| hanical |  |
|---------|--|
| <br>    |  |

| В |  |  |
|---|--|--|
|   |  |  |

| Assembly           | mounted in module ceilings, as well as plasterboard ceilings |
|--------------------|--------------------------------------------------------------|
| Material           | steel sheet                                                  |
| Color              | white                                                        |
| Diffuser           | PLX (PMMA opal)                                              |
| Impact resistant   | IK04                                                         |
| Weight [kg]        | 4,6                                                          |
| Dimensions [mm]    | 596 x 596 x 76                                               |
| Mounting hole [mm] | 580 x 580                                                    |