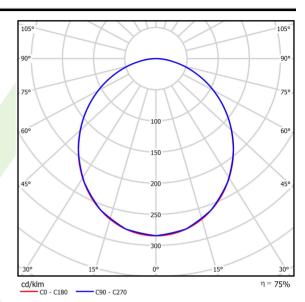

## A graph of light

## Light and electrical data

| Light source                              | LED                                       |  |  |
|-------------------------------------------|-------------------------------------------|--|--|
| Luminous flux LED [lm]                    | 9130                                      |  |  |
| LED power [W]                             | 46,8                                      |  |  |
| Luminaire luminous flux [lm]              | 6850                                      |  |  |
| Power of luminaire [W]                    | 49,1                                      |  |  |
| Luminaire's light efficiency [lm/W]       | 139,5                                     |  |  |
| Color of the light [K]                    | 4000                                      |  |  |
| CRI                                       | >80                                       |  |  |
| SDCM (LED sources)                        | 3                                         |  |  |
| Beam angle [°]                            | (C0-C180) / (C90-C270) - 105° /<br>104,8° |  |  |
| Photobiological risk class (IEC/EN 62471) | RG0                                       |  |  |
| Protection against electric shock         | I                                         |  |  |
| Protection degree                         | IP65                                      |  |  |
| Voltage                                   | 220240 V, 5060 Hz                         |  |  |
| Lifetime of LED sources [h]               | 100000 (1) / 147000 (2)                   |  |  |
| Lx/By                                     | L80/B10 (1) / L70/B50 (2)                 |  |  |
| Operating temperature range [°C]          | 5 ÷ 30                                    |  |  |
| Driver                                    | standard on/off (E)                       |  |  |
| Power factor cos φ                        | >0,95                                     |  |  |
| Circuit load capacity                     | 15 (B10), 25 (B16), 24 (C10), 38 (C16)    |  |  |