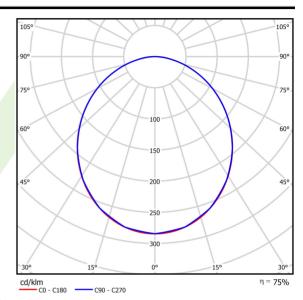

## A graph of light

## Light and electrical data

| Light source                              | LED                                       |
|-------------------------------------------|-------------------------------------------|
| Luminous flux LED [lm]                    | 9130                                      |
| LED power [W]                             | 46,8                                      |
| Luminaire luminous flux [lm]              | 6850                                      |
| Power of luminaire [W]                    | 49,1                                      |
| Luminaire's light efficiency [lm/W]       | 139,5                                     |
| Color of the light [K]                    | 4000                                      |
| CRI                                       | >80                                       |
| SDCM (LED sources)                        | 3                                         |
| Beam angle [°]                            | (C0-C180) / (C90-C270) - 105° /<br>104,8° |
| Photobiological risk class (IEC/EN 62471) | RG0                                       |
| Protection against electric shock         | I                                         |
| Protection degree                         | IP65                                      |
| Voltage                                   | 220240 V, 5060 Hz                         |
| Lifetime of LED sources [h]               | 100000 (1) / 147000 (2)                   |
| Lx/By                                     | L80/B10 (1) / L70/B50 (2)                 |
| Operating temperature range [°C]          | 5 ÷ 30                                    |
| Driver                                    | standard on/off (E)                       |
| Power factor cos φ                        | >0,95                                     |
| Circuit load capacity                     | 15 (B10), 25 (B16), 24 (C10), 38 (C16)    |