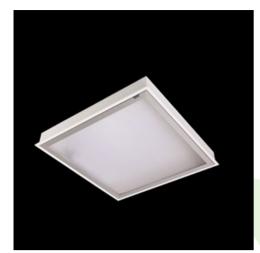

## **Description**

Luminary designed to module and gypsum and cardboard suspended ceilings, equipped with the highly efficient LED panels. Luminary body made from steel sheet, powder coated in white. Optical systems and diffusers mounted in an aluminum frame. Luminary recommended for: emergency departments, intensive care units, and treatment rooms. \*Selected luminary variants are available with ENEC certificate.

| Mechanical data | _            | Assembly           | mounted in module ceilings, as well as plasterboard ceilings |
|-----------------|--------------|--------------------|--------------------------------------------------------------|
|                 |              | Material           | steel sheet                                                  |
| B               |              | Color              | white                                                        |
|                 | <del> </del> | Diffuser           | PLX (PMMA opal)                                              |
| Δ               | Weigh        | Impact resistant   | IK04                                                         |
| l <del></del>   |              | Weight [kg]        | 5,92                                                         |
|                 |              | Dimensions [mm]    | 1196 x 296 x 76                                              |
|                 |              | Mounting hole [mm] | 1180 x 280                                                   |