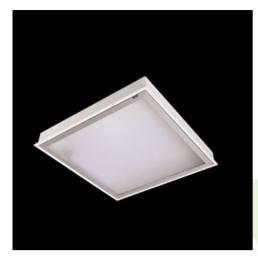

## **Description**

Luminary designed to module and gypsum and cardboard suspended ceilings, equipped with the highly efficient LED panels. Luminary body made from steel sheet, powder coated in white. Optical systems and diffusers mounted in an aluminum frame. Luminary recommended for: emergency departments, intensive care units, and treatment rooms. \*Selected luminary variants are available with ENEC certificate.

| Mechanical data | Assembly           | mounted in module ceilings, as well as plasterboard ceilings |
|-----------------|--------------------|--------------------------------------------------------------|
|                 | Material           | steel sheet                                                  |
| B               | Color              | white                                                        |
|                 | Diffuser           | PLX (PMMA opal)                                              |
| Δ               | Impact resistant   | IK04                                                         |
| <u> </u>        | Dimensions [mm]    | 1196 x 296 x 76                                              |
|                 | Mounting hole [mm] | 1180 x 280                                                   |