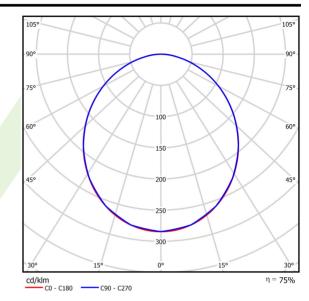

## A graph of light

## Light and electrical data

| Light source                              | LED                                       |
|-------------------------------------------|-------------------------------------------|
| Luminous flux LED [lm]                    | 8811                                      |
| LED power [W]                             | 46,8                                      |
| Luminaire luminous flux [lm]              | 6611                                      |
| Power of luminaire [W]                    | 49,1                                      |
| Luminaire's light efficiency [lm/W]       | 134,6                                     |
| Color of the light [K]                    | 3000                                      |
| CRI                                       | >80                                       |
| SDCM (LED sources)                        | 3                                         |
| Beam angle [°]                            | (C0-C180) / (C90-C270) - 105° /<br>104,8° |
| Photobiological risk class (IEC/EN 62471) | RG0                                       |
| Protection against electric shock         | I                                         |
| Protection degree                         | IP65                                      |
| Voltage                                   | 220240 V, 5060 Hz                         |
| Lifetime of LED sources [h]               | 100000 (1) / 147000 (2)                   |
|                                           |                                           |
| Lx/By                                     | L80/B10 (1) / L70/B50 (2)                 |
| Lx/By Operating temperature range [°C]    | L80/B10 (1) / L70/B50 (2)<br>5 ÷ 30       |
|                                           |                                           |
| Operating temperature range [°C]          | 5 ÷ 30                                    |