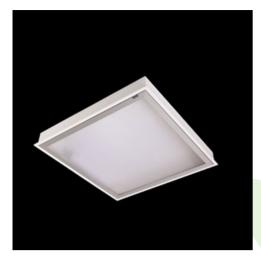

## **Description**

Luminary designed to module and gypsum and cardboard suspended ceilings, equipped with the highly efficient LED panels. Luminary body made from steel sheet, powder coated in white. Optical systems and diffusers mounted in an aluminum frame. Luminary recommended for: emergency departments, intensive care units, and treatment rooms. \*Selected luminary variants are available with ENEC certificate.

| Mechanical data | Assembly           | mounted in module ceilings, as well as plasterboard ceilings     |
|-----------------|--------------------|------------------------------------------------------------------|
|                 | Material           | steel sheet                                                      |
| В               | Color              | white                                                            |
| Н               | Diffuser           | Micro-PRM SH (micro-prismatic diffuser PMMA with hardened glass) |
| A               | Impact resistant   | IK08                                                             |
|                 | Weight [kg]        | 8,28                                                             |
|                 | Dimensions [mm]    | 1196 x 296 x 76                                                  |
|                 | Mounting hole [mm] | 1180 x 280                                                       |