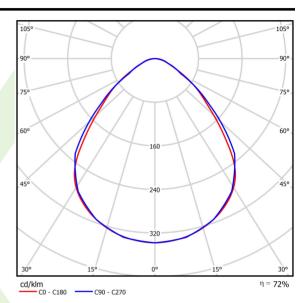

--------------------|
|                 | Material           | steel sheet                                                      |
| В               | Color              | white                                                            |
| Н               | Diffuser           | Micro-PRM SH (micro-prismatic diffuser PMMA with hardened glass) |
| A               | Impact resistant   | IK08                                                             |
|                 | Weight [kg]        | 8,28                                                             |
|                 | Dimensions [mm]    | 1196 x 296 x 76                                                  |
|                 | Mounting hole [mm] | 1180 x 280                                                       |

## A graph of light