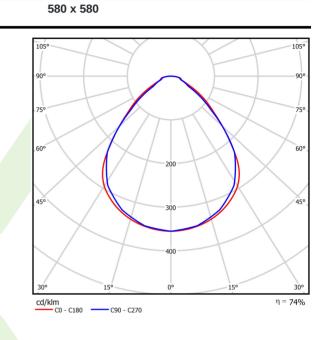

|                                           | 5150                                      |
|-------------------------------------------|-------------------------------------------|
| LED power [W]                             | 46,8                                      |
| Luminaire luminous flux [lm]              | 6779                                      |
| Power of luminaire [W]                    | 49,1                                      |
| Luminaire's light efficiency [lm/W]       | 138,1                                     |
| Color of the light [K]                    | 4000                                      |
| CRI                                       | >80                                       |
| SDCM (LED sources)                        | 3                                         |
| Beam angle [°]                            | (C0-C180) / (C90-C270) - 89° / 89°        |
| Photobiological risk class (IEC/EN 62471) | RG0                                       |
| Protection against electric shock         | I                                         |
| Protection degree                         | IP65                                      |
| Voltage                                   | 220240 V, 5060 Hz                         |
| Lifetime of LED sources [h]               | 100000 (1) / 147000 (2)                   |
| Lx/By                                     | L80/B10 (1) / L70/B50 (2)                 |
| Operating temperature range [°C]          | 5 ÷ 30                                    |
| Driver                                    | DIM DALI (EDD)                            |
| Power factor $\cos \phi$                  | >0,95                                     |
| Circuit load capacity                     | 14 (B10), 23 (B16), 22 (C10), 35<br>(C16) |

# A graph of light