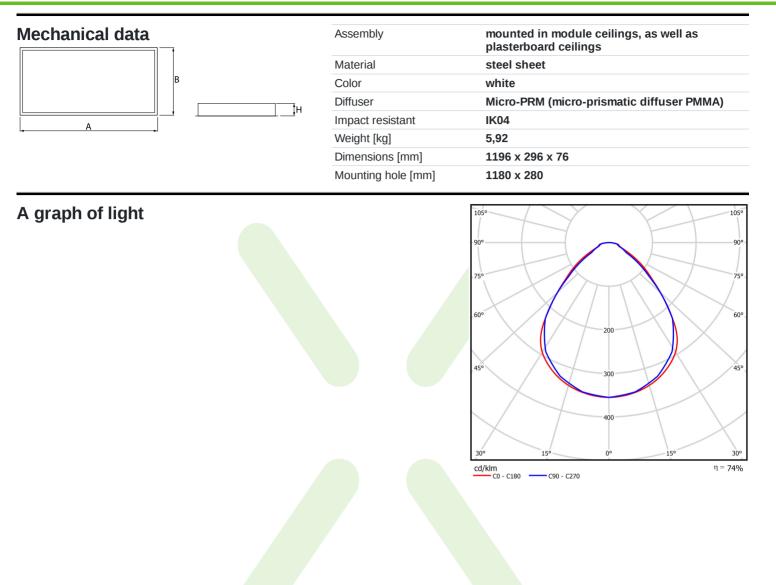

| LED power [W]                             | 46,8                                      |
|-------------------------------------------|-------------------------------------------|
| Luminaire luminous flux [lm]              | 6779                                      |
| Power of luminaire [W]                    | 49,1                                      |
| Luminaire's light efficiency [lm/W]       | 138,1                                     |
| Color of the light [K]                    | 4000                                      |
| CRI                                       | >80                                       |
| SDCM (LED sources)                        | 3                                         |
| Beam angle [°]                            | (C0-C180) / (C90-C270) - 89° / 89°        |
| Photobiological risk class (IEC/EN 62471) | RG0                                       |
| Protection against electric shock         | I                                         |
| Protection degree                         | IP65                                      |
| Voltage                                   | 220240 V, 5060 Hz                         |
| Lifetime of LED sources [h]               | 100000 (1) / 147000 (2)                   |
| Lx/By                                     | L80/B10 (1) / L70/B50 (2)                 |
| Operating temperature range [°C]          | 5 ÷ 30                                    |
| Driver                                    | standard on/off (E)                       |
| Power factor $\cos \phi$                  | >0,95                                     |
| Circuit load capacity                     | 15 (B10), 25 (B16), 24 (C10), 38<br>(C16) |