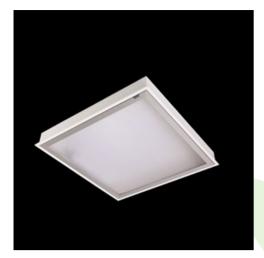

## **Description**

Luminary designed to module and gypsum and cardboard suspended ceilings, equipped with the highly efficient LED panels. Luminary body made from steel sheet, powder coated in white. Optical systems and diffusers mounted in an aluminum frame. Luminary recommended for: emergency departments, intensive care units, and treatment rooms.

## **Product information**

| Category | Clean luminaires - recessed                     |
|----------|-------------------------------------------------|
| Family   | AGAT CLEAN LED                                  |
| Name     | AGAT CLEAN LED 7800 PLX EDD IP65 840 / 1200X600 |
| Index    | 19.3184.0110.34                                 |

| Mechanical data                                    | Assembly           | mounted in module ceilings, as well as plasterboard ceilings |
|----------------------------------------------------|--------------------|--------------------------------------------------------------|
|                                                    | Material           | steel sheet                                                  |
| В                                                  | Color              | white                                                        |
|                                                    | Diffuser           | PLX (PMMA opal)                                              |
| A                                                  | Impact resistant   | IK04                                                         |
| l <del>4                                    </del> | Dimensions [mm]    | 1196 x 596 x 76                                              |
|                                                    | Mounting hole [mm] | 1180 x 580                                                   |