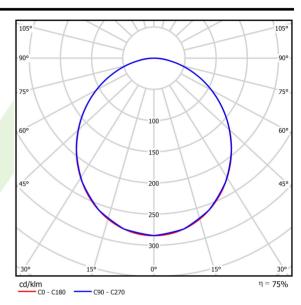

## Light and electrical data

| Light source                              | LED                                       |
|-------------------------------------------|-------------------------------------------|
| Luminous flux LED [lm]                    | 7851                                      |
| LED power [W]                             | 39,9                                      |
| Luminaire luminous flux [lm]              | 5891                                      |
| Power of luminaire [W]                    | 43,1                                      |
| Luminaire's light efficiency [lm/W]       | 136,7                                     |
| Color of the light [K]                    | 4000                                      |
| CRI                                       | >80                                       |
| SDCM (LED sources)                        | 3                                         |
| Beam angle [°]                            | (C0-C180) / (C90-C270) - 105° /<br>104,8° |
| Photobiological risk class (IEC/EN 62471) | RG0                                       |
| Protection against electric shock         | I                                         |
| Protection degree                         | IP65                                      |
| Voltage                                   | 220240 V, 5060 Hz                         |
| Lifetime of LED sources [h]               | 100000 (1) / 147000 (2)                   |
| Lx/By                                     | L80/B10 (1) / L70/B50 (2)                 |
| Operating temperature range [°C]          | 5 ÷ 30                                    |
| Driver                                    | DIM DALI (EDD)                            |
| Power factor cos φ                        | >0,95                                     |
| Circuit load capacity                     | 14 (B10), 23 (B16), 22 (C10), 35 (C16)    |

## A graph of light