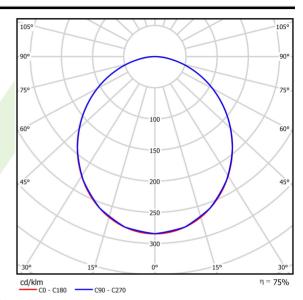

## A graph of light

## Light and electrical data

| Light source                              | LED                                       |
|-------------------------------------------|-------------------------------------------|
| Luminous flux LED [lm]                    | 7851                                      |
| LED power [W]                             | 39,9                                      |
| Luminaire luminous flux [lm]              | 5891                                      |
| Power of luminaire [W]                    | 43,1                                      |
| Luminaire's light efficiency [lm/W]       | 136,7                                     |
| Color of the light [K]                    | 4000                                      |
| CRI                                       | >80                                       |
| SDCM (LED sources)                        | 3                                         |
| Beam angle [°]                            | (C0-C180) / (C90-C270) - 105° /<br>104,8° |
| Photobiological risk class (IEC/EN 62471) | RG0                                       |
| Protection against electric shock         | I                                         |
| Protection degree                         | IP65                                      |
| Voltage                                   | 220240 V, 5060 Hz                         |
| Lifetime of LED sources [h]               | 100000 (1) / 147000 (2)                   |
| Lx/By                                     | L80/B10 (1) / L70/B50 (2)                 |
| Operating temperature range [°C]          | 5 ÷ 30                                    |
| Driver                                    | standard on/off (E)                       |
| Power factor cos φ                        | >0,95                                     |
| Circuit load capacity                     | 15 (B10), 25 (B16), 24 (C10), 38 (C16)    |