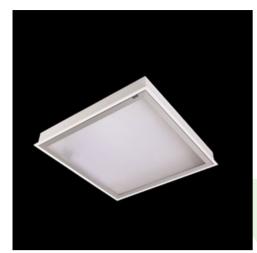

## **Description**

Luminary designed to module and gypsum and cardboard suspended ceilings, equipped with the highly efficient LED panels. Luminary body made from steel sheet, powder coated in white. Optical systems and diffusers mounted in an aluminum frame. Luminary recommended for: emergency departments, intensive care units, and treatment rooms.

| Mechanical data | Assembly           | mounted in module ceilings, as well as plasterboard ceilings |
|-----------------|--------------------|--------------------------------------------------------------|
|                 | Material           | steel sheet                                                  |
| B               | Color              | white                                                        |
| TH.             | Diffuser           | PLX (PMMA opal)                                              |
| Α Ι             | Impact resistant   | IK04                                                         |
| <del></del>     | Weight [kg]        | 8,35                                                         |
|                 | Dimensions [mm]    | 1196 x 596 x 76                                              |
|                 | Mounting hole [mm] | 1180 x 580                                                   |