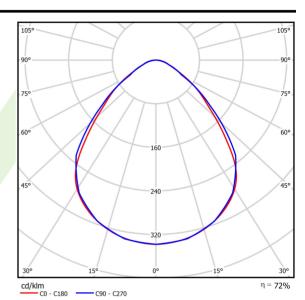

## Light and electrical data

| Light source                              | LED                                       |
|-------------------------------------------|-------------------------------------------|
| Luminous flux LED [lm]                    | 7576                                      |
| LED power [W]                             | 39,9                                      |
| Luminaire luminous flux [lm]              | 5454                                      |
| Power of luminaire [W]                    | 43,1                                      |
| Luminaire's light efficiency [lm/W]       | 126,5                                     |
| Color of the light [K]                    | 3000                                      |
| CRI                                       | >80                                       |
| SDCM (LED sources)                        | 3                                         |
| Beam angle [°]                            | (C0-C180) / (C90-C270) - 88° / 91,8°      |
| Photobiological risk class (IEC/EN 62471) | RG0                                       |
| Protection against electric shock         | I                                         |
| Protection degree                         | IP65                                      |
| Voltage                                   | 220240 V, 5060 Hz                         |
| Lifetime of LED sources [h]               | 100000 (1) / 147000 (2)                   |
| Lx/By                                     | L80/B10 (1) / L70/B50 (2)                 |
| Operating temperature range [°C]          | 5 ÷ 30                                    |
| Driver                                    | standard on/off (E)                       |
| Power factor cos φ                        | >0,95                                     |
| Circuit load capacity                     | 15 (B10), 25 (B16), 24 (C10), 38<br>(C16) |

## A graph of light