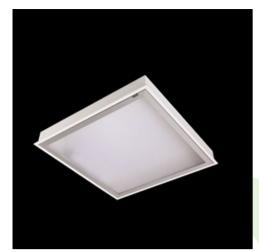

## **Description**

Luminary designed to module and gypsum and cardboard suspended ceilings, equipped with the highly efficient LED panels. Luminary body made from steel sheet, powder coated in white. Optical systems and diffusers mounted in an aluminum frame. Luminary recommended for: emergency departments, intensive care units, and treatment rooms.

| Mechanical data | Assembly           | mounted in module ceilings, as well as plasterboard ceilings     |
|-----------------|--------------------|------------------------------------------------------------------|
|                 | Material           | steel sheet                                                      |
| B               | Color              | white                                                            |
|                 | Diffuser           | Micro-PRM SH (micro-prismatic diffuser PMMA with hardened glass) |
| . A →           | Impact resistant   | IK08                                                             |
|                 | Dimensions [mm]    | 1196 x 596 x 76                                                  |
|                 | Mounting hole [mm] | 1180 x 580                                                       |