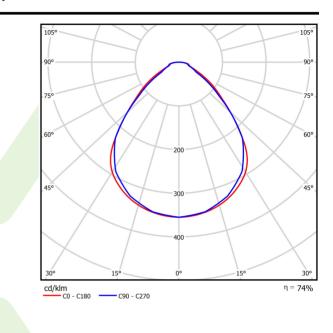

| Light source                              | LED                                       |
|-------------------------------------------|-------------------------------------------|
| Luminous flux LED [lm]                    | 7851                                      |
| LED power [W]                             | 39,9                                      |
| Luminaire luminous flux [lm]              | 5829                                      |
| Power of luminaire [W]                    | 43,1                                      |
| Luminaire's light efficiency [lm/W]       | 135,2                                     |
| Color of the light [K]                    | 4000                                      |
| CRI                                       | >80                                       |
| SDCM (LED sources)                        | 3                                         |
| Beam angle [°]                            | (C0-C180) / (C90-C270) - 89° / 89°        |
| Photobiological risk class (IEC/EN 62471) | RG0                                       |
| Protection against electric shock         | I                                         |
| Protection degree                         | IP65                                      |
| Voltage                                   | 220240 V, 5060 Hz                         |
| Lifetime of LED sources [h]               | 100000 (1) / 147000 (2)                   |
| Lx/By                                     | L80/B10 (1) / L70/B50 (2)                 |
| Operating temperature range [°C]          | 5 ÷ 30                                    |
| Driver                                    | standard on/off (E)                       |
| Power factor $\cos \phi$                  | >0,95                                     |
| Circuit load capacity                     | 15 (B10), 25 (B16), 24 (C10), 38<br>(C16) |

# A graph of light