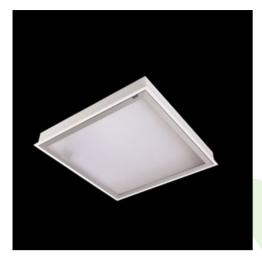

Product: AGAT CLEAN LED 7000 PLX E IP65 YELLOW MONO / 600X600

Index: 19.3184.0101.34

## **Description**

Luminary designed to module and gypsum and cardboard suspended ceilings, equipped with the highly efficient LED panels. Luminary body made from steel sheet, powder coated in white. Optical systems and diffusers mounted in an aluminum frame. Luminary recommended for: emergency departments, intensive care units, and treatment rooms.

## Mechanical data

| Assembly           | mounted in module ceilings, as well as plasterboard ceilings |
|--------------------|--------------------------------------------------------------|
| Material           | steel sheet                                                  |
| Color              | white                                                        |
| Diffuser           | PLX (PMMA opal)                                              |
| Impact resistant   | IK04                                                         |
| Dimensions [mm]    | 596 x 596 x 76                                               |
| Mounting hole [mm] | 580 x 580                                                    |