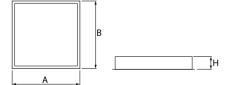

## Mechanical data

| Assembly           | mounted in module ceilings, as well as plasterboard ceilings |
|--------------------|--------------------------------------------------------------|
| Material           | steel sheet                                                  |
| Color              | white                                                        |
| Diffuser           | PLX (PMMA opal)                                              |
| Impact resistant   | IK04                                                         |
| Dimensions [mm]    | 596 x 596 x 76                                               |
| Mounting hole [mm] | 580 x 580                                                    |