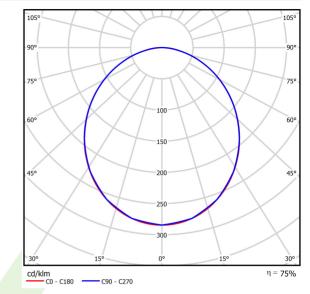

| Light source                              | LED                                          |
|-------------------------------------------|----------------------------------------------|
| Luminous flux LED [lm]                    | 7700                                         |
| LED power [W]                             | 176                                          |
| Luminaire luminous flux [lm]              | 5777                                         |
| Power of luminaire [W]                    | 198                                          |
| Luminaire's light efficiency [lm/W]       | 29,2                                         |
| Color of the light [K]                    | yellow color (dominant wavelength λp=592 nm) |
| Beam angle [°]                            | (C0-C180) / (C90-C270) - 105° / 104,8°       |
| Photobiological risk class (IEC/EN 62471) | RG0                                          |
| Protection against electric shock         | I                                            |
| Protection degree                         | IP65                                         |
| Voltage                                   | 220240 V, 5060 Hz                            |
| Lifetime of LED sources [h]               | 60000                                        |
| Lx/By                                     | L70/B50                                      |
| Operating temperature range [°C]          | 5 ÷ 30                                       |
| Driver                                    | standard on/off (E)                          |
| Circuit load capacity                     | 5 (B10), 8 (B16), 8 (C10), 13 (C16)          |

## A graph of light