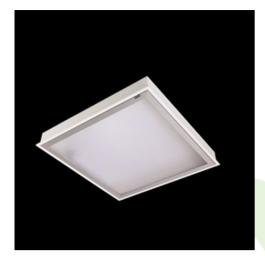

## **Description**

Luminary designed to module and gypsum and cardboard suspended ceilings, equipped with the highly efficient LED panels. Luminary body made from steel sheet, powder coated in white. Optical systems and diffusers mounted in an aluminum frame. Luminary recommended for: emergency departments, intensive care units, and treatment rooms.

| Mechanical data                                    | Assembly           | mounted in module ceilings, as well as plasterboard ceilings |
|----------------------------------------------------|--------------------|--------------------------------------------------------------|
|                                                    | Material           | steel sheet                                                  |
| В                                                  | Color              | white                                                        |
|                                                    | Diffuser           | PLX (PMMA opal)                                              |
| A                                                  | Impact resistant   | IK04                                                         |
| l <del>4                                    </del> | Dimensions [mm]    | 1196 x 596 x 76                                              |
|                                                    | Mounting hole [mm] | 1180 x 580                                                   |