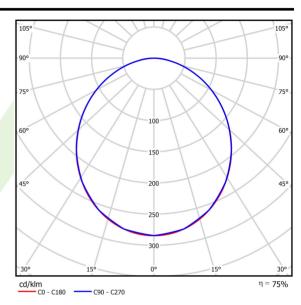

aterial           | steel sheet                                                  |
| В                                                  | Color              | white                                                        |
|                                                    | Diffuser           | PLX (PMMA opal)                                              |
| A                                                  | Impact resistant   | IK04                                                         |
| l <del>4                                    </del> | Dimensions [mm]    | 1196 x 596 x 76                                              |
|                                                    | Mounting hole [mm] | 1180 x 580                                                   |

## A graph of light