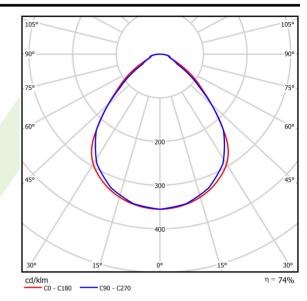

## A graph of light

## Light and electrical data

| Light source                              | LED                                |
|-------------------------------------------|------------------------------------|
| Luminous flux LED [lm]                    | 18261                              |
| LED power [W]                             | 93,6                               |
| Luminaire luminous flux [lm]              | 13559                              |
| Power of luminaire [W]                    | 100,5                              |
| Luminaire's light efficiency [lm/W]       | 134,9                              |
| Color of the light [K]                    | 4000                               |
| CRI                                       | >80                                |
| SDCM (LED sources)                        | 3                                  |
| Beam angle [°]                            | (C0-C180) / (C90-C270) - 89° / 89° |
| Photobiological risk class (IEC/EN 62471) | RG0                                |
| Protection against electric shock         | I                                  |
| Protection degree                         | IP65                               |
| Voltage                                   | 220240 V, 5060 Hz                  |
| Lifetime of LED sources [h]               | 100000 (1) / 147000 (2)            |
| Lx/By                                     | L80/B10 (1) / L70/B50 (2)          |
| Operating temperature range [°C]          | 5 ÷ 30                             |
| Driver                                    | DIM DALI (EDD)                     |
|                                           | >0.0E                              |
| Power factor cos φ                        | >0,95                              |