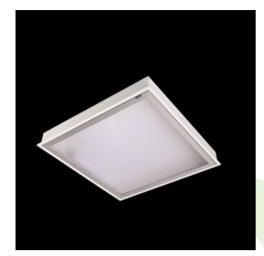

## **Description**

Luminary designed to module and gypsum and cardboard suspended ceilings, equipped with the highly efficient LED panels. Luminary body made from steel sheet, powder coated in white. Optical systems and diffusers mounted in an aluminum frame. Luminary recommended for: emergency departments, intensive care units, and treatment rooms.

| Mechanical data |  | Assembly           | mounted in module ceilings, as well as plasterboard ceilings |
|-----------------|--|--------------------|--------------------------------------------------------------|
|                 |  | Material           | steel sheet                                                  |
| В               |  | Color              | white                                                        |
|                 |  | Diffuser           | Micro-PRM (micro-prismatic diffuser PMMA)                    |
| A               |  | Impact resistant   | IK04                                                         |
| l4 → 1          |  | Dimensions [mm]    | 1196 x 596 x 76                                              |
|                 |  | Mounting hole [mm] | 1180 x 580                                                   |