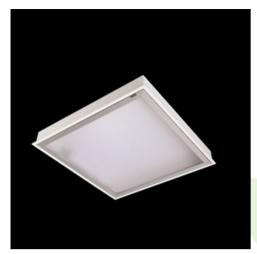

## **Description**

Luminary designed to module and gypsum and cardboard suspended ceilings, equipped with the highly efficient LED panels. Luminary body made from steel sheet, powder coated in white. Optical systems and diffusers mounted in an aluminum frame. Luminary recommended for: emergency departments, intensive care units, and treatment rooms.

| Mechanical data |  | Assembly           | mounted in module ceilings, as well as plasterboard ceilings |
|-----------------|--|--------------------|--------------------------------------------------------------|
|                 |  | Material           | steel sheet                                                  |
| В               |  | Color              | white                                                        |
|                 |  | Diffuser           | Micro-PRM (micro-prismatic diffuser PMMA)                    |
| A               |  | Impact resistant   | IK04                                                         |
| l4 → 1          |  | Dimensions [mm]    | 1196 x 596 x 76                                              |
|                 |  | Mounting hole [mm] | 1180 x 580                                                   |