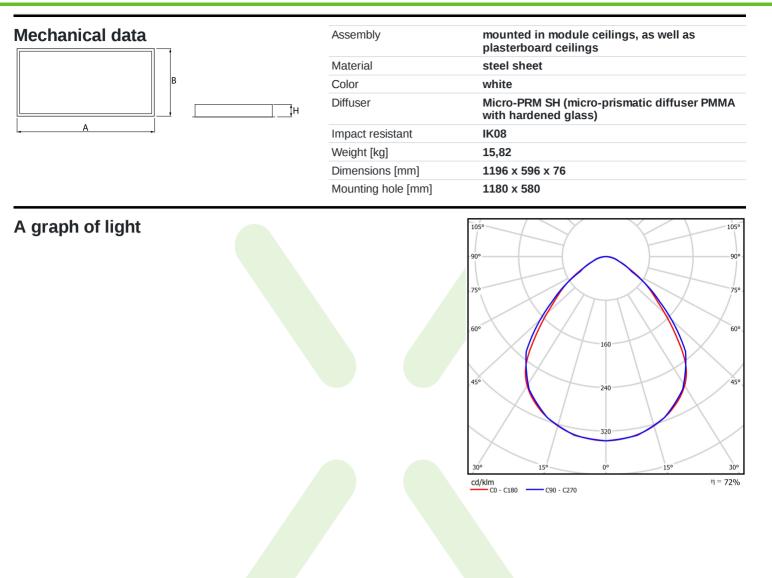

| Product information       | Category Clean luminaires - recessed      |                                      |
|---------------------------|-------------------------------------------|--------------------------------------|
|                           | Family AGAT CLEAN LED                     |                                      |
|                           | Name AGAT CLEAN LED 13200 MIC             | CRO-PRM SH E IP65 840 / 1200X600     |
|                           | Index 19.3184.0173.34                     |                                      |
|                           |                                           |                                      |
| Light and electrical data | Light source                              | LED                                  |
|                           | Luminous flux LED [lm]                    | 13695                                |
|                           | LED power [W]                             | 70,2                                 |
|                           | Luminaire luminous flux [lm]              | 9859                                 |
|                           | Power of luminaire [W]                    | 71,6                                 |
|                           | Luminaire's light efficiency [lm/W]       | 137,7                                |
|                           | Color of the light [K]                    | 4000                                 |
|                           | CRI                                       | >80                                  |
|                           | SDCM (LED sources)                        | 3                                    |
|                           | Beam angle [°]                            | (C0-C180) / (C90-C270) - 88° / 91,8° |
|                           | Photobiological risk class (IEC/EN 62471) | RG0                                  |
|                           | Protection against electric shock         | 1                                    |
|                           | Protection degree                         | IP65                                 |
|                           | Voltage                                   | 220240 V, 5060 Hz                    |
|                           | Lifetime of LED sources [h]               | 100000 (1) / 147000 (2)              |
|                           | Lx/By                                     | L80/B10 (1) / L70/B50 (2)            |
|                           | Operating temperature range [°C]          | 5 ÷ 30                               |
|                           | Driver                                    | standard on/off (E)                  |
|                           | Power factor $\cos \phi$                  | >0,95                                |
|                           | Circuit load capacity                     | 8 (B10), 12 (B16), 13(C10), 21 (C16) |