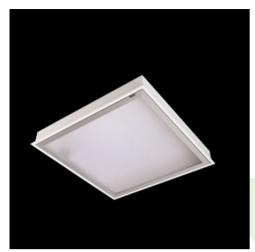

## **Description**

Luminary designed to module and gypsum and cardboard suspended ceilings, equipped with the highly efficient LED panels. Luminary body made from steel sheet, powder coated in white. Optical systems and diffusers mounted in an aluminum frame. Luminary recommended for: emergency departments, intensive care units, and treatment rooms.

| hanical |  |
|---------|--|
| <br>    |  |

| Assembly           | mounted in module ceilings, as well as plasterboard ceilings     |
|--------------------|------------------------------------------------------------------|
| Material           | steel sheet                                                      |
| Color              | white                                                            |
| Diffuser           | Micro-PRM SH (micro-prismatic diffuser PMMA with hardened glass) |
| Impact resistant   | IK08                                                             |
| Dimensions [mm]    | 596 x 596 x 76                                                   |
| Mounting hole [mm] | 580 x 580                                                        |