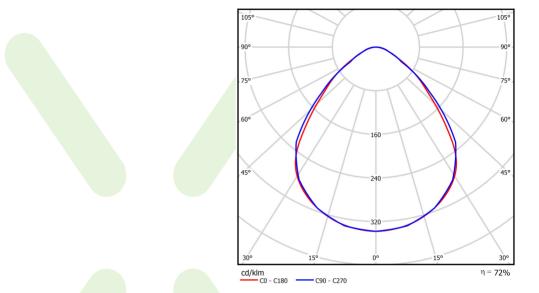

## Light and electrical data

| Light source                              | LED                                    |
|-------------------------------------------|----------------------------------------|
| Luminous flux LED [lm]                    | 11413                                  |
| LED power [W]                             | 58,5                                   |
| Luminaire luminous flux [lm]              | 8216                                   |
| Power of luminaire [W]                    | 60,5                                   |
| Luminaire's light efficiency [lm/W]       | 135,8                                  |
| Color of the light [K]                    | 4000                                   |
| CRI                                       | >80                                    |
| SDCM (LED sources)                        | 3                                      |
| Beam angle [°]                            | (C0-C180) / (C90-C270) - 88° / 91,8°   |
| Photobiological risk class (IEC/EN 62471) | RG0                                    |
| Protection against electric shock         | I                                      |
| Protection degree                         | IP65                                   |
| Voltage                                   | 220240 V, 5060 Hz                      |
| Lifetime of LED sources [h]               | 100000 (1) / 147000 (2)                |
| Lx/By                                     | L80/B10 (1) / L70/B50 (2)              |
| Operating temperature range [°C]          | 5 ÷ 30                                 |
| Driver                                    | standard on/off (E)                    |
| Power factor cos φ                        | >0,95                                  |
| Circuit load capacity                     | 16 (B10), 26 (B16), 23 (C10), 37 (C16) |

## A graph of light