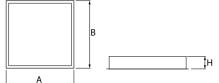

| hanical |  |
|---------|--|
| <br>    |  |

| Assembly           | mounted in module ceilings, as well as plasterboard ceilings     |
|--------------------|------------------------------------------------------------------|
| Material           | steel sheet                                                      |
| Color              | white                                                            |
| Diffuser           | Micro-PRM SH (micro-prismatic diffuser PMMA with hardened glass) |
| Impact resistant   | IK08                                                             |
| Dimensions [mm]    | 596 x 596 x 76                                                   |
| Mounting hole [mm] | 580 x 580                                                        |