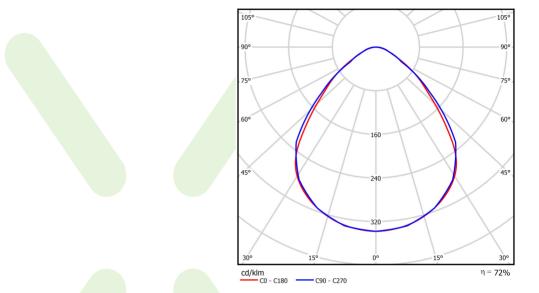

## Light and electrical data

| Light source                              | LED                                    |
|-------------------------------------------|----------------------------------------|
| Luminous flux LED [lm]                    | 11014                                  |
| LED power [W]                             | 58,5                                   |
| Luminaire luminous flux [lm]              | 7929                                   |
| Power of luminaire [W]                    | 60,5                                   |
| Luminaire's light efficiency [lm/W]       | 131,1                                  |
| Color of the light [K]                    | 3000                                   |
| CRI                                       | >80                                    |
| SDCM (LED sources)                        | 3                                      |
| Beam angle [°]                            | (C0-C180) / (C90-C270) - 88° / 91,8°   |
| Photobiological risk class (IEC/EN 62471) | RG0                                    |
| Protection against electric shock         | I                                      |
| Protection degree                         | IP65                                   |
| Voltage                                   | 220240 V, 5060 Hz                      |
| Lifetime of LED sources [h]               | 100000 (1) / 147000 (2)                |
| Lx/By                                     | L80/B10 (1) / L70/B50 (2)              |
| Operating temperature range [°C]          | 5 ÷ 30                                 |
| Driver                                    | standard on/off (E)                    |
| Power factor cos φ                        | >0,95                                  |
| Circuit load capacity                     | 16 (B10), 26 (B16), 23 (C10), 37 (C16) |

## A graph of light