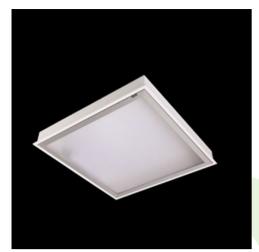

## **Description**

Luminary designed to module and gypsum and cardboard suspended ceilings, equipped with the highly efficient LED panels. Luminary body made from steel sheet, powder coated in white. Optical systems and diffusers mounted in an aluminum frame. Luminary recommended for: emergency departments, intensive care units, and treatment rooms.

| hanical |  |
|---------|--|
| <br>    |  |

| Assembly           | mounted in module ceilings, as well as plasterboard ceilings     |
|--------------------|------------------------------------------------------------------|
| Material           | steel sheet                                                      |
| Color              | white                                                            |
| Diffuser           | Micro-PRM SH (micro-prismatic diffuser PMMA with hardened glass) |
| Impact resistant   | IK08                                                             |
| Dimensions [mm]    | 596 x 596 x 76                                                   |
| Mounting hole [mm] | 580 x 580                                                        |