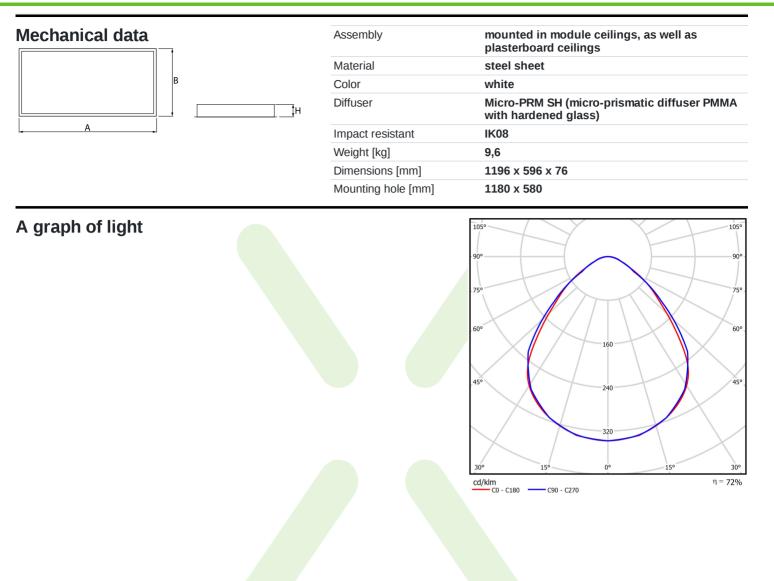

| Product information       | Categor  | Category Clean luminaires - recessed |  |
|---------------------------|----------|--------------------------------------|--|
|                           | Family   | AGAT CLEAN LED                       |  |
|                           | Name     |                                      |  |
|                           | Index    |                                      |  |
|                           |          |                                      |  |
| Light and electrical data | Light so | source LED                           |  |
|                           | Lumino   | ious flux LED [lm] 10468             |  |
|                           | LED no   | nower IWI 53.2                       |  |

| 10468                                |
|--------------------------------------|
| 53,2                                 |
| 7536                                 |
| 56,3                                 |
| 133,9                                |
| 4000                                 |
| >80                                  |
| 3                                    |
| (C0-C180) / (C90-C270) - 88° / 91,8° |
| RG0                                  |
| I                                    |
| IP65                                 |
| 220240 V, 5060 Hz                    |
| 100000 (1) / 147000 (2)              |
| L80/B10 (1) / L70/B50 (2)            |
| 5 ÷ 30                               |
|                                      |
| standard on/off (E)                  |
| standard on/off (E)<br>>0,95         |
|                                      |