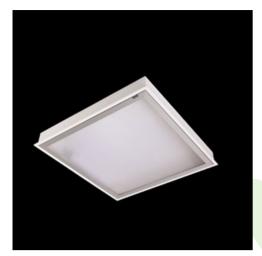

## **Description**

Luminary designed to module and gypsum and cardboard suspended ceilings, equipped with the highly efficient LED panels. Luminary body made from steel sheet, powder coated in white. Optical systems and diffusers mounted in an aluminum frame. Luminary recommended for: emergency departments, intensive care units, and treatment rooms.

| Mechanical data | Assembly           | mounted in module ceilings, as well as plasterboard ceilings     |
|-----------------|--------------------|------------------------------------------------------------------|
|                 | Material           | steel sheet                                                      |
| B               | Color              | white                                                            |
|                 | Diffuser           | Micro-PRM SH (micro-prismatic diffuser PMMA with hardened glass) |
| . A →           | Impact resistant   | IK08                                                             |
|                 | Dimensions [mm]    | 1196 x 596 x 76                                                  |
|                 | Mounting hole [mm] | 1180 x 580                                                       |