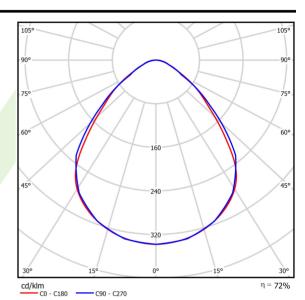

## A graph of light

## Light and electrical data

| Light source                              | LED                                    |
|-------------------------------------------|----------------------------------------|
| Luminous flux LED [lm]                    | 10102                                  |
| LED power [W]                             | 53,2                                   |
| Luminaire luminous flux [lm]              | 7272                                   |
| Power of luminaire [W]                    | 56,3                                   |
| Luminaire's light efficiency [lm/W]       | 129,2                                  |
| Color of the light [K]                    | 3000                                   |
| CRI                                       | >80                                    |
| SDCM (LED sources)                        | 3                                      |
| Beam angle [°]                            | (C0-C180) / (C90-C270) - 88° / 91,8°   |
| Photobiological risk class (IEC/EN 62471) | RG0                                    |
| Protection against electric shock         | I                                      |
| Protection degree                         | IP65                                   |
| Voltage                                   | 220240 V, 5060 Hz                      |
| Lifetime of LED sources [h]               | 100000 (1) / 147000 (2)                |
| Lx/By                                     | L80/B10 (1) / L70/B50 (2)              |
| Operating temperature range [°C]          | 5 ÷ 30                                 |
| Driver                                    | standard on/off (E)                    |
| Power factor cos φ                        | >0,95                                  |
| Circuit load capacity                     | 16 (B10), 26 (B16), 23 (C10), 37 (C16) |