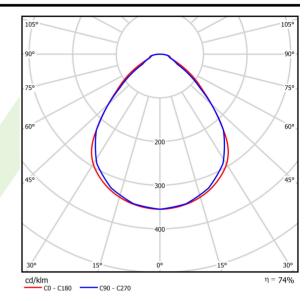

l as plasterboard ceilings |
|-----------------|--|--------------------|--------------------------------------------------------------|
|                 |  | Material           | steel sheet                                                  |
| В               |  | Color              | white                                                        |
|                 |  | Diffuser           | Micro-PRM (micro-prismatic diffuser PMMA)                    |
| A               |  | Impact resistant   | IK04                                                         |
| l4 → 1          |  | Dimensions [mm]    | 1196 x 596 x 76                                              |
|                 |  | Mounting hole [mm] | 1180 x 580                                                   |

## A graph of light