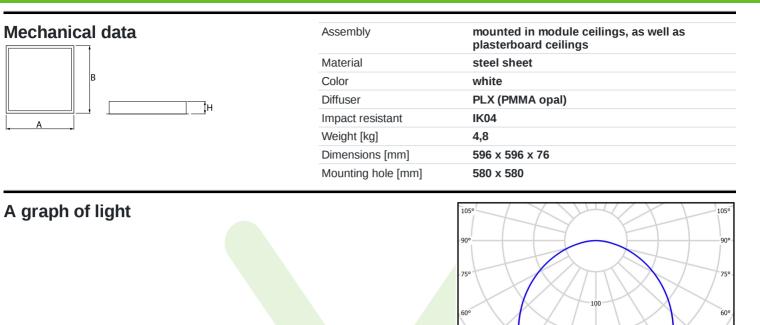

## Light and electrical data

| Light source                              | LED                                               |
|-------------------------------------------|---------------------------------------------------|
| Luminous flux LED [lm]                    | 9288/7000                                         |
| LED power [W]                             | 60+176                                            |
| Luminaire luminous flux [lm]              | 6969/5252                                         |
| Power of luminaire [W]                    | 62+198                                            |
| Luminaire's light efficiency [lm/W]       | 112/27                                            |
| Color of the light [K]                    | 4000/yellow color (dominant wavelength λp=592 nm) |
| CRI                                       | >80                                               |
| SDCM (LED sources)                        | 3                                                 |
| Beam angle [°]                            | (C0-C180) / (C90-C270) - 105° / 104,8°            |
| Photobiological risk class (IEC/EN 62471) | RG0                                               |
| Protection against electric shock         | I                                                 |
| Protection degree                         | IP65                                              |
| Voltage                                   | 220240 V, 5060 Hz                                 |
| Lifetime of LED sources [h]               | 60000                                             |
| Lx/By                                     | L70/B50                                           |
| Operating temperature range<br>[°C]       | 5 ÷ 30                                            |
| Driver                                    | standard on/off (E)                               |
| Power factor $\cos \phi$                  | >0,95                                             |
| Circuit load capacity                     | 2 (B10), 4 (B16), 4 (C10), 6 (C16)                |

## **Product card**

45

30

η = **75%** 

150

200

250

300 0°

cd/klm C0 - C180 C90 - C270