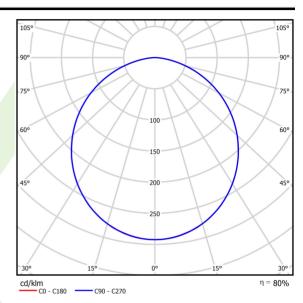

## A graph of light

## Light and electrical data

| Light source                              | LED                                         |  |
|-------------------------------------------|---------------------------------------------|--|
| Luminous flux LED [lm]                    | 4565                                        |  |
| LED power [W]                             | 23,4                                        |  |
| Luminaire luminous flux [lm]              | 3674                                        |  |
| Power of luminaire [W]                    | 24,7                                        |  |
| Luminaire's light efficiency [lm/W]       | 148,7                                       |  |
| Color of the light [K]                    | 4000                                        |  |
| CRI                                       | >80                                         |  |
| SDCM (LED sources)                        | 3                                           |  |
| Beam angle [°]                            | (C0-C180) / (C90-C270) - 109,6° /<br>109,6° |  |
| Photobiological risk class (IEC/EN 62471) | RG0                                         |  |
| Protection against electric shock         | I                                           |  |
| Protection degree                         | IP65                                        |  |
| Voltage                                   | 220240 V, 5060 Hz                           |  |
| Lifetime of LED sources [h]               | 100000 (1) / 147000 (2)                     |  |
| Lx/By                                     | L80/B10 (1) / L70/B50 (2)                   |  |
| Operating temperature range [°C]          | 5 ÷ 30                                      |  |
| Driver                                    | standard on/off (E)                         |  |
| Power factor cos φ                        | >0,95                                       |  |
| Circuit load capacity                     | 30 (B10), 48 (B16), 43 (C10), 70 (C16)      |  |