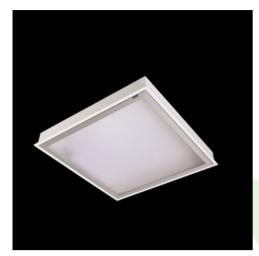

## **Description**

Luminary designed to module and gypsum and cardboard suspended ceilings, equipped with the highly efficient LED panels. Luminary body made from steel sheet, powder coated in white. Optical systems and diffusers mounted in an aluminum frame. Luminary recommended for: emergency departments, intensive care units, and treatment rooms. \*Selected luminary variants are available with ENEC certificate.

| Mechanical data                                                                                                                                                                                                                                                                                                                                                                                                                                                                                                                                                                                                                                                                                                                                                                                                                                                                                                                                                                                                                                                                                                                                                                                                                                                                                                                                                                                                                                                                                                                                                                                                                                                                                                                                                                                                                                                                                                                                                                                                                                                                                                                | Assembly           | mounted in module ceilings, as well as plasterboard ceilings |
|--------------------------------------------------------------------------------------------------------------------------------------------------------------------------------------------------------------------------------------------------------------------------------------------------------------------------------------------------------------------------------------------------------------------------------------------------------------------------------------------------------------------------------------------------------------------------------------------------------------------------------------------------------------------------------------------------------------------------------------------------------------------------------------------------------------------------------------------------------------------------------------------------------------------------------------------------------------------------------------------------------------------------------------------------------------------------------------------------------------------------------------------------------------------------------------------------------------------------------------------------------------------------------------------------------------------------------------------------------------------------------------------------------------------------------------------------------------------------------------------------------------------------------------------------------------------------------------------------------------------------------------------------------------------------------------------------------------------------------------------------------------------------------------------------------------------------------------------------------------------------------------------------------------------------------------------------------------------------------------------------------------------------------------------------------------------------------------------------------------------------------|--------------------|--------------------------------------------------------------|
|                                                                                                                                                                                                                                                                                                                                                                                                                                                                                                                                                                                                                                                                                                                                                                                                                                                                                                                                                                                                                                                                                                                                                                                                                                                                                                                                                                                                                                                                                                                                                                                                                                                                                                                                                                                                                                                                                                                                                                                                                                                                                                                                | Material           | steel sheet                                                  |
| B                                                                                                                                                                                                                                                                                                                                                                                                                                                                                                                                                                                                                                                                                                                                                                                                                                                                                                                                                                                                                                                                                                                                                                                                                                                                                                                                                                                                                                                                                                                                                                                                                                                                                                                                                                                                                                                                                                                                                                                                                                                                                                                              | Color              | white                                                        |
| THE STATE OF THE S | Diffuser           | SHM (hardened mat glass)                                     |
| A                                                                                                                                                                                                                                                                                                                                                                                                                                                                                                                                                                                                                                                                                                                                                                                                                                                                                                                                                                                                                                                                                                                                                                                                                                                                                                                                                                                                                                                                                                                                                                                                                                                                                                                                                                                                                                                                                                                                                                                                                                                                                                                              | Impact resistant   | IK08                                                         |
| <del> </del>                                                                                                                                                                                                                                                                                                                                                                                                                                                                                                                                                                                                                                                                                                                                                                                                                                                                                                                                                                                                                                                                                                                                                                                                                                                                                                                                                                                                                                                                                                                                                                                                                                                                                                                                                                                                                                                                                                                                                                                                                                                                                                                   | Weight [kg]        | 4,2                                                          |
|                                                                                                                                                                                                                                                                                                                                                                                                                                                                                                                                                                                                                                                                                                                                                                                                                                                                                                                                                                                                                                                                                                                                                                                                                                                                                                                                                                                                                                                                                                                                                                                                                                                                                                                                                                                                                                                                                                                                                                                                                                                                                                                                | Dimensions [mm]    | 596 x 296 x 76                                               |
|                                                                                                                                                                                                                                                                                                                                                                                                                                                                                                                                                                                                                                                                                                                                                                                                                                                                                                                                                                                                                                                                                                                                                                                                                                                                                                                                                                                                                                                                                                                                                                                                                                                                                                                                                                                                                                                                                                                                                                                                                                                                                                                                | Mounting hole [mm] | 580 x 280                                                    |