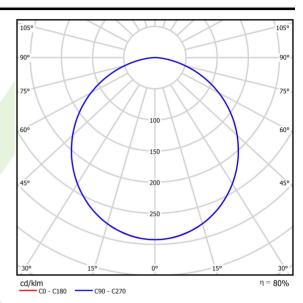

| Light source                              | LED                                         |
|-------------------------------------------|---------------------------------------------|
| Luminous flux LED [lm]                    | 4406                                        |
| LED power [W]                             | 23,4                                        |
| Luminaire luminous flux [lm]              | 3546                                        |
| Power of luminaire [W]                    | 24,7                                        |
| Luminaire's light efficiency [lm/W]       | 143,6                                       |
| Color of the light [K]                    | 3000                                        |
| CRI                                       | >80                                         |
| SDCM (LED sources)                        | 3                                           |
| Beam angle [°]                            | (C0-C180) / (C90-C270) - 109,6° /<br>109,6° |
| Photobiological risk class (IEC/EN 62471) | RG0                                         |
| Protection against electric shock         | I                                           |
| Protection degree                         | IP65                                        |
| Voltage                                   | 220240 V, 5060 Hz                           |
| Lifetime of LED sources [h]               | 100000 (1) / 147000 (2)                     |
| Lx/By                                     | L80/B10 (1) / L70/B50 (2)                   |
| Operating temperature range [°C]          | 5 ÷ 30                                      |
| Driver                                    | standard on/off (E)                         |
| Power factor cos φ                        | >0,95                                       |
| Circuit load capacity                     | 30 (B10), 48 (B16), 43 (C10), 70 (C16)      |

## A graph of light