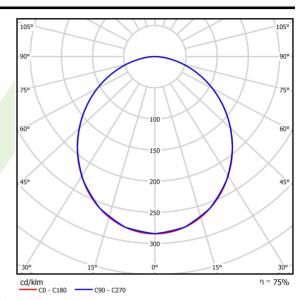

## Light and electrical data

| Light source                              | LED                                       |
|-------------------------------------------|-------------------------------------------|
| Luminous flux LED [lm]                    | 4565                                      |
| LED power [W]                             | 23,4                                      |
| Luminaire luminous flux [lm]              | 3425                                      |
| Power of luminaire [W]                    | 24,7                                      |
| Luminaire's light efficiency [lm/W]       | 138,7                                     |
| Color of the light [K]                    | 4000                                      |
| CRI                                       | >80                                       |
| SDCM (LED sources)                        | 3                                         |
| Beam angle [°]                            | (C0-C180) / (C90-C270) - 105° /<br>104,8° |
| Photobiological risk class (IEC/EN 62471) | RG0                                       |
| Protection against electric shock         | I                                         |
| Protection degree                         | IP65                                      |
| Voltage                                   | 220240 V, 5060 Hz                         |
| Lifetime of LED sources [h]               | 100000 (1) / 147000 (2)                   |
| Lx/By                                     | L80/B10 (1) / L70/B50 (2)                 |
| Operating temperature range [°C]          | 5 ÷ 30                                    |
| Driver                                    | DIM DALI (EDD)                            |
| Power factor cos φ                        | >0,95                                     |
| Circuit load capacity                     | 17 (B10), 28 (B16), 26 (C10), 41 (C16)    |

## A graph of light