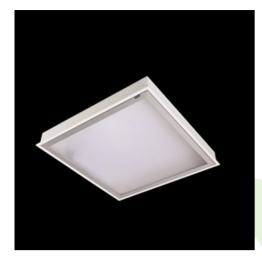

## **Description**

Luminary designed to module and gypsum and cardboard suspended ceilings, equipped with the highly efficient LED panels. Luminary body made from steel sheet, powder coated in white. Optical systems and diffusers mounted in an aluminum frame. Luminary recommended for: emergency departments, intensive care units, and treatment rooms. \*Selected luminary variants are available with ENEC certificate.

| Mechanical data | Assembly           | mounted in module ceilings, as well as plasterboard ceilings |
|-----------------|--------------------|--------------------------------------------------------------|
|                 | Material           | steel sheet                                                  |
| B               | Color              | white                                                        |
| L TH            | Diffuser           | PLX (PMMA opal)                                              |
| A               | Impact resistant   | IK04                                                         |
| <del> </del>    | Weight [kg]        | 3,98                                                         |
|                 | Dimensions [mm]    | 596 x 296 x 76                                               |
|                 | Mounting hole [mm] | 580 x 280                                                    |