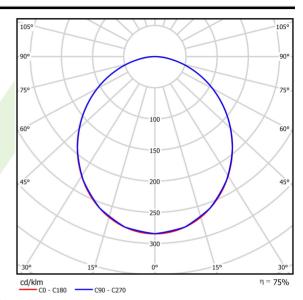

## A graph of light

## Light and electrical data

| Light source                              | LED                                       |
|-------------------------------------------|-------------------------------------------|
| Luminous flux LED [lm]                    | 4406                                      |
| LED power [W]                             | 23,4                                      |
| Luminaire luminous flux [lm]              | 3306                                      |
| Power of luminaire [W]                    | 24,7                                      |
| Luminaire's light efficiency [lm/W]       | 133,8                                     |
| Color of the light [K]                    | 3000                                      |
| CRI                                       | >80                                       |
| SDCM (LED sources)                        | 3                                         |
| Beam angle [°]                            | (C0-C180) / (C90-C270) - 105° /<br>104,8° |
| Photobiological risk class (IEC/EN 62471) | RG0                                       |
| Protection against electric shock         | I                                         |
| Protection degree                         | IP65                                      |
| Voltage                                   | 220240 V, 5060 Hz                         |
| Lifetime of LED sources [h]               | 100000 (1) / 147000 (2)                   |
| Lx/By                                     | L80/B10 (1) / L70/B50 (2)                 |
| Operating temperature range [°C]          | 5 ÷ 30                                    |
| Driver                                    | standard on/off (E)                       |
| Power factor cos φ                        | >0,95                                     |
|                                           |                                           |