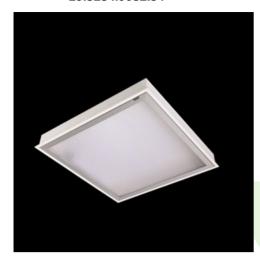

**Product:** AGAT CLEAN LED 4400 PLX E IP65 830 / 600X300

Index: 19.3184.0032.34

## **Description**

Luminary designed to module and gypsum and cardboard suspended ceilings, equipped with the highly efficient LED panels. Luminary body made from steel sheet, powder coated in white. Optical systems and diffusers mounted in an aluminum frame. Luminary recommended for: emergency departments, intensive care units, and treatment rooms. \*Selected luminary variants are available with ENEC certificate.