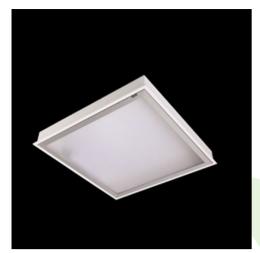

## **Description**

Luminary designed to module and gypsum and cardboard suspended ceilings, equipped with the highly efficient LED panels. Luminary body made from steel sheet, powder coated in white. Optical systems and diffusers mounted in an aluminum frame. Luminary recommended for: emergency departments, intensive care units, and treatment rooms. \*Selected luminary variants are available with ENEC certificate.

| Mechanical data | Assembly           | mounted in module ceilings, as well as plasterboard ceilings |
|-----------------|--------------------|--------------------------------------------------------------|
|                 | Material           | steel sheet                                                  |
| B               | Color              | white                                                        |
|                 | Diffuser           | Micro-PRM (micro-prismatic diffuser PMMA)                    |
| Α Ι             | Impact resistant   | IK04                                                         |
| <del></del>     | Weight [kg]        | 3,5                                                          |
|                 | Dimensions [mm]    | 596 x 296 x 76                                               |
|                 | Mounting hole [mm] | 580 x 280                                                    |