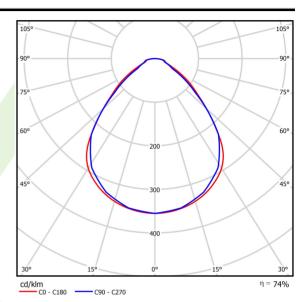

## Light and electrical data

| Linksson                                  | LED                                    |  |
|-------------------------------------------|----------------------------------------|--|
| Light source                              | LED                                    |  |
| Luminous flux LED [lm]                    | 4565                                   |  |
| LED power [W]                             | 23,4                                   |  |
| Luminaire luminous flux [lm]              | 3390                                   |  |
| Power of luminaire [W]                    | 24,7                                   |  |
| Luminaire's light efficiency [lm/W]       | 137,2                                  |  |
| Color of the light [K]                    | 4000                                   |  |
| CRI                                       | >80                                    |  |
| SDCM (LED sources)                        | 3                                      |  |
| Beam angle [°]                            | (C0-C180) / (C90-C270) - 89° / 89°     |  |
| Photobiological risk class (IEC/EN 62471) | RG0                                    |  |
| Protection against electric shock         | I                                      |  |
| Protection degree                         | IP65                                   |  |
| Voltage                                   | 220240 V, 5060 Hz                      |  |
| Lifetime of LED sources [h]               | 100000 (1) / 147000 (2)                |  |
| Lx/By                                     | L80/B10 (1) / L70/B50 (2)              |  |
| Operating temperature range [°C]          | 5 ÷ 30                                 |  |
| Driver                                    | standard on/off (E)                    |  |
| Power factor cos φ                        | >0,95                                  |  |
| Circuit load capacity                     | 30 (B10), 48 (B16), 43 (C10), 70 (C16) |  |

## A graph of light