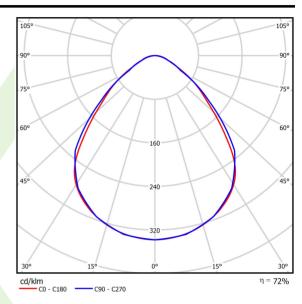

## Light and electrical data

| Light source                              | LED                                    |
|-------------------------------------------|----------------------------------------|
| Luminous flux LED [lm]                    | 3926                                   |
| LED power [W]                             | 20                                     |
| Luminaire luminous flux [lm]              | 2826                                   |
| Power of luminaire [W]                    | 21,7                                   |
| Luminaire's light efficiency [lm/W]       | 130,2                                  |
| Color of the light [K]                    | 4000                                   |
| CRI                                       | >80                                    |
| SDCM (LED sources)                        | 3                                      |
| Beam angle [°]                            | (C0-C180) / (C90-C270) - 88° / 91,8°   |
| Photobiological risk class (IEC/EN 62471) | RG0                                    |
| Protection against electric shock         | I                                      |
| Protection degree                         | IP65                                   |
| Voltage                                   | 220240 V, 5060 Hz                      |
| Lifetime of LED sources [h]               | 100000 (1) / 147000 (2)                |
| Lx/By                                     | L80/B10 (1) / L70/B50 (2)              |
| Operating temperature range [°C]          | 5 ÷ 30                                 |
| Driver                                    | standard on/off (E)                    |
| Power factor cos φ                        | >0,95                                  |
| Circuit load capacity                     | 30 (B10), 48 (B16), 43 (C10), 70 (C16) |

## A graph of light

Date of last update: 23-12-2022