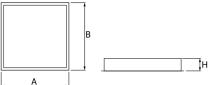

| Mech | nanical | data |
|------|---------|------|
|      |         |      |

| Assembly           | mounted in module ceilings, as well as plasterboard ceilings     |
|--------------------|------------------------------------------------------------------|
| Material           | steel sheet                                                      |
| Color              | white                                                            |
| Diffuser           | Micro-PRM SH (micro-prismatic diffuser PMMA with hardened glass) |
| Impact resistant   | IK08                                                             |
| Weight [kg]        | 7,3                                                              |
| Dimensions [mm]    | 596 x 596 x 76                                                   |
| Mounting hole [mm] | 580 x 580                                                        |