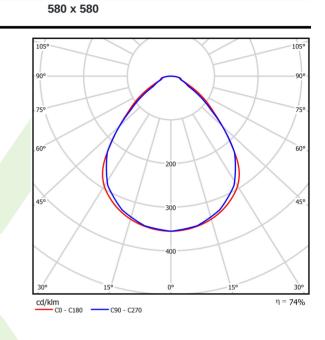

(C0-C180) / (C90-C270) - 89° / 89°

RG0

IP65

5 ÷ 30

>0,95

(C16)

220..240 V, 50..60 Hz

standard on/off (E)

# A graph of light