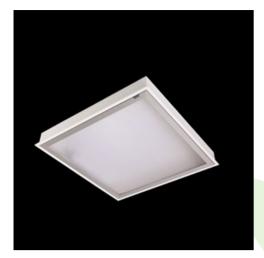

## **Description**

Luminary designed to module and gypsum and cardboard suspended ceilings, equipped with the highly efficient LED panels. Luminary body made from steel sheet, powder coated in white. Optical systems and diffusers mounted in an aluminum frame. Luminary recommended for: emergency departments, intensive care units, and treatment rooms.

| Mechanical data                                                                                                                                                                                                                                                                                                                                                                                                                                                                                                                                                                                                                                                                                                                                                                                                                                                                                                                                                                                                                                                                                                                                                                                                                                                                                                                                                                                                                                                                                                                                                                                                                                                                                                                                                                                                                                                                                                                                                                                                                                                                                                                | Assembly           | mounted in module ceilings, as well as plasterboard ceilings |
|--------------------------------------------------------------------------------------------------------------------------------------------------------------------------------------------------------------------------------------------------------------------------------------------------------------------------------------------------------------------------------------------------------------------------------------------------------------------------------------------------------------------------------------------------------------------------------------------------------------------------------------------------------------------------------------------------------------------------------------------------------------------------------------------------------------------------------------------------------------------------------------------------------------------------------------------------------------------------------------------------------------------------------------------------------------------------------------------------------------------------------------------------------------------------------------------------------------------------------------------------------------------------------------------------------------------------------------------------------------------------------------------------------------------------------------------------------------------------------------------------------------------------------------------------------------------------------------------------------------------------------------------------------------------------------------------------------------------------------------------------------------------------------------------------------------------------------------------------------------------------------------------------------------------------------------------------------------------------------------------------------------------------------------------------------------------------------------------------------------------------------|--------------------|--------------------------------------------------------------|
|                                                                                                                                                                                                                                                                                                                                                                                                                                                                                                                                                                                                                                                                                                                                                                                                                                                                                                                                                                                                                                                                                                                                                                                                                                                                                                                                                                                                                                                                                                                                                                                                                                                                                                                                                                                                                                                                                                                                                                                                                                                                                                                                | Material           | steel sheet                                                  |
| B                                                                                                                                                                                                                                                                                                                                                                                                                                                                                                                                                                                                                                                                                                                                                                                                                                                                                                                                                                                                                                                                                                                                                                                                                                                                                                                                                                                                                                                                                                                                                                                                                                                                                                                                                                                                                                                                                                                                                                                                                                                                                                                              | Color              | white                                                        |
| THE STATE OF THE S | Diffuser           | SHM (hardened mat glass)                                     |
| A                                                                                                                                                                                                                                                                                                                                                                                                                                                                                                                                                                                                                                                                                                                                                                                                                                                                                                                                                                                                                                                                                                                                                                                                                                                                                                                                                                                                                                                                                                                                                                                                                                                                                                                                                                                                                                                                                                                                                                                                                                                                                                                              | Impact resistant   | IK08                                                         |
| <del> </del>                                                                                                                                                                                                                                                                                                                                                                                                                                                                                                                                                                                                                                                                                                                                                                                                                                                                                                                                                                                                                                                                                                                                                                                                                                                                                                                                                                                                                                                                                                                                                                                                                                                                                                                                                                                                                                                                                                                                                                                                                                                                                                                   | Weight [kg]        | 4,2                                                          |
|                                                                                                                                                                                                                                                                                                                                                                                                                                                                                                                                                                                                                                                                                                                                                                                                                                                                                                                                                                                                                                                                                                                                                                                                                                                                                                                                                                                                                                                                                                                                                                                                                                                                                                                                                                                                                                                                                                                                                                                                                                                                                                                                | Dimensions [mm]    | 596 x 296 x 76                                               |
|                                                                                                                                                                                                                                                                                                                                                                                                                                                                                                                                                                                                                                                                                                                                                                                                                                                                                                                                                                                                                                                                                                                                                                                                                                                                                                                                                                                                                                                                                                                                                                                                                                                                                                                                                                                                                                                                                                                                                                                                                                                                                                                                | Mounting hole [mm] | 580 x 280                                                    |