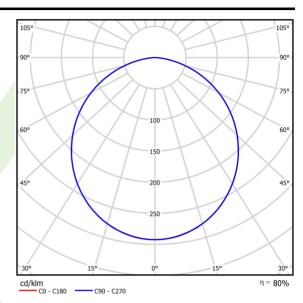

| Mounting hole [mm] | 580 x 280                                                    |

## A graph of light