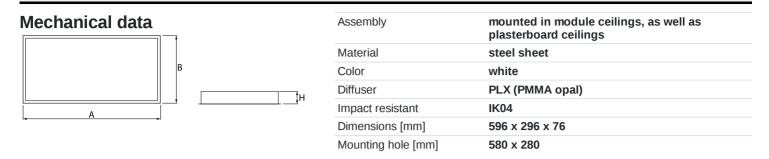

| IP65                                      |
| Voltage                                   | 220240 V, 5060 Hz                         |
| Lifetime of LED sources [h]               | 100000 (1) / 147000 (2)                   |
| Lx/By                                     | L80/B10 (1) / L70/B50 (2)                 |
| Operating temperature range [°C]          | 5 ÷ 30                                    |
| Driver                                    | DIM DALI (EDD)                            |
| Power factor $\cos \phi$                  | >0,95                                     |
| Circuit load capacity                     | 14 (B10), 24 (B16), 22 (C10), 36 (C16)    |
|                                           |                                           |



### **Product card**



# A graph of light



Luminous flux tolerance +/- 10%. Power tolerance +/- 10%. Technical data may be changed. Photos of the luminaires may differ from reality. Date of last update: 23-12-2022