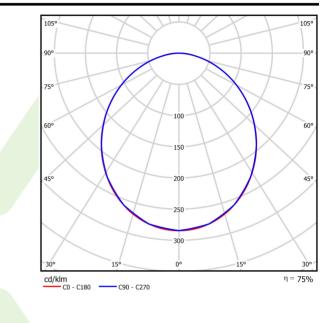

# A graph of light

Luminous flux tolerance +/- 10%. Power tolerance +/- 10%. Technical data may be changed. Photos of the luminaires may differ from reality. Date of last update: 23-12-2022