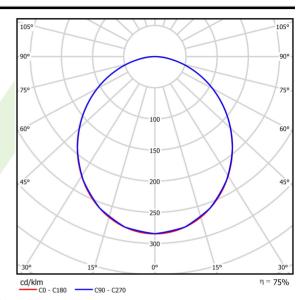

## A graph of light

## Light and electrical data

| Light source                              | LED                                     |
|-------------------------------------------|-----------------------------------------|
| Luminous flux LED [lm]                    | 2617                                    |
| LED power [W]                             | 13,3                                    |
| Luminaire luminous flux [lm]              | 1964                                    |
| Power of luminaire [W]                    | 14,4                                    |
| Luminaire's light efficiency [lm/W]       | 136,4                                   |
| Color of the light [K]                    | 4000                                    |
| CRI                                       | >80                                     |
| SDCM (LED sources)                        | 3                                       |
| Beam angle [°]                            | (C0-C180) / (C90-C270) - 105° / 104,8°  |
| Photobiological risk class (IEC/EN 62471) | RG0                                     |
| Protection against electric shock         | I                                       |
| Protection degree                         | IP65                                    |
| Voltage                                   | 220240 V, 5060 Hz                       |
| Lifetime of LED sources [h]               | 100000 (1) / 147000 (2)                 |
| Lx/By                                     | L80/B10 (1) / L70/B50 (2)               |
| Operating temperature range [°C]          | 5 ÷ 30                                  |
| Driver                                    | standard on/off (E)                     |
| Power factor cos φ                        | >0,95                                   |
| Circuit load capacity                     | 46 (B10), 74 (B16), 72 (C10), 115 (C16) |