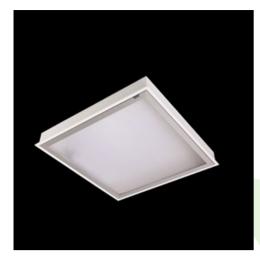

**Product:** AGAT CLEAN LED 2600 PLX E IP65 840 / 600X300

Index: 19.3184.0007.34

## **Description**

Luminary designed to module and gypsum and cardboard suspended ceilings, equipped with the highly efficient LED panels. Luminary body made from steel sheet, powder coated in white. Optical systems and diffusers mounted in an aluminum frame. Luminary recommended for: emergency departments, intensive care units, and treatment rooms.

| Mechanical data | Assembly           | mounted in module ceilings, as well as plasterboard ceilings |
|-----------------|--------------------|--------------------------------------------------------------|
|                 | Material           | steel sheet                                                  |
| B               | Color              | white                                                        |
|                 | Diffuser           | PLX (PMMA opal)                                              |
| Α Ι             | Impact resistant   | IK04                                                         |
| <del></del>     | Weight [kg]        | 3,5                                                          |
|                 | Dimensions [mm]    | 596 x 296 x 76                                               |
|                 | Mounting hole [mm] | 580 x 280                                                    |