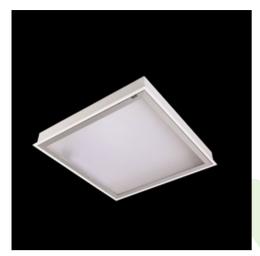

**Product:** AGAT CLEAN LED 2600 PLX E IP65 830 / 600X300

Index: 19.3184.0006.34

## **Description**

Luminary designed to module and gypsum and cardboard suspended ceilings, equipped with the highly efficient LED panels. Luminary body made from steel sheet, powder coated in white. Optical systems and diffusers mounted in an aluminum frame. Luminary recommended for: emergency departments, intensive care units, and treatment rooms.

| Mechanical data | Assembly           | mounted in module ceilings, as well as plasterboard ceilings |
|-----------------|--------------------|--------------------------------------------------------------|
|                 | Material           | steel sheet                                                  |
| B               | Color              | white                                                        |
|                 | Diffuser           | PLX (PMMA opal)                                              |
| Α Ι             | Impact resistant   | IK04                                                         |
| <del></del>     | Weight [kg]        | 3,5                                                          |
|                 | Dimensions [mm]    | 596 x 296 x 76                                               |
|                 | Mounting hole [mm] | 580 x 280                                                    |