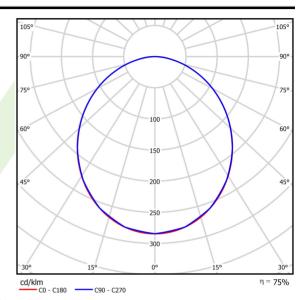

## A graph of light

## Light and electrical data

| Light source                              | LED                                     |  |
|-------------------------------------------|-----------------------------------------|--|
| Luminous flux LED [lm]                    | 2525                                    |  |
| LED power [W]                             | 13,3                                    |  |
| Luminaire luminous flux [lm]              | 1895                                    |  |
| Power of luminaire [W]                    | 14,4                                    |  |
| Luminaire's light efficiency [lm/W]       | 131,6                                   |  |
| Color of the light [K]                    | 3000                                    |  |
| CRI                                       | >80                                     |  |
| SDCM (LED sources)                        | 3                                       |  |
| Beam angle [°]                            | (C0-C180) / (C90-C270) - 105° / 104,8°  |  |
| Photobiological risk class (IEC/EN 62471) | RG0                                     |  |
| Protection against electric shock         | I                                       |  |
| Protection degree                         | IP65                                    |  |
| Voltage                                   | 220240 V, 5060 Hz                       |  |
| Lifetime of LED sources [h]               | 100000 (1) / 147000 (2)                 |  |
| Lx/By                                     | L80/B10 (1) / L70/B50 (2)               |  |
| Operating temperature range [°C]          | 5 ÷ 30                                  |  |
| Driver                                    | standard on/off (E)                     |  |
| Power factor cos φ                        | >0,95                                   |  |
| Circuit load capacity                     | 46 (B10), 74 (B16), 72 (C10), 115 (C16) |  |