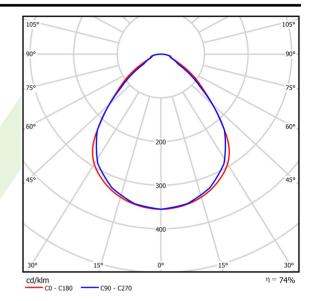

## A graph of light

## Light and electrical data

| Light source                              | LED                                    |
|-------------------------------------------|----------------------------------------|
| Luminous flux LED [lm]                    | 2617                                   |
| LED power [W]                             | 13,3                                   |
| Luminaire luminous flux [lm]              | 1943                                   |
| Power of luminaire [W]                    | 14,4                                   |
| Luminaire's light efficiency [lm/W]       | 134,9                                  |
| Color of the light [K]                    | 4000                                   |
| CRI                                       | >80                                    |
| SDCM (LED sources)                        | 3                                      |
| Beam angle [°]                            | (C0-C180) / (C90-C270) - 89° / 89°     |
| Photobiological risk class (IEC/EN 62471) | RG0                                    |
| Protection against electric shock         | I                                      |
| Protection degree                         | IP65                                   |
| Voltage                                   | 220240 V, 5060 Hz                      |
| Lifetime of LED sources [h]               | 100000 (1) / 147000 (2)                |
| Lx/By                                     | L80/B10 (1) / L70/B50 (2)              |
| Operating temperature range [°C]          | 5 ÷ 30                                 |
| Driver                                    | DIM DALI (EDD)                         |
| Power factor cos φ                        | >0,95                                  |
| Circuit load capacity                     | 14 (B10), 24 (B16), 22 (C10), 36 (C16) |