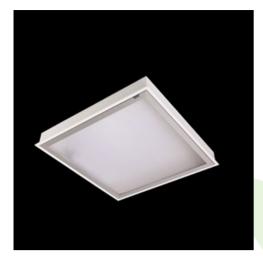

## **Description**

Luminary designed to module and gypsum and cardboard suspended ceilings, equipped with the highly efficient LED panels. Luminary body made from steel sheet, powder coated in white. Optical systems and diffusers mounted in an aluminum frame. Luminary recommended for: emergency departments, intensive care units, and treatment rooms.

| Mechanical data | Assembly           | mounted in module ceilings, as well as plasterboard ceilings |
|-----------------|--------------------|--------------------------------------------------------------|
|                 | Material           | steel sheet                                                  |
| B               | Color              | white                                                        |
| I I             | Diffuser           | Micro-PRM (micro-prismatic diffuser PMMA)                    |
| Α               | Impact resistant   | IK04                                                         |
| <del> </del>    | Dimensions [mm]    | 596 x 296 x 76                                               |
|                 | Mounting hole [mm] | 580 x 280                                                    |