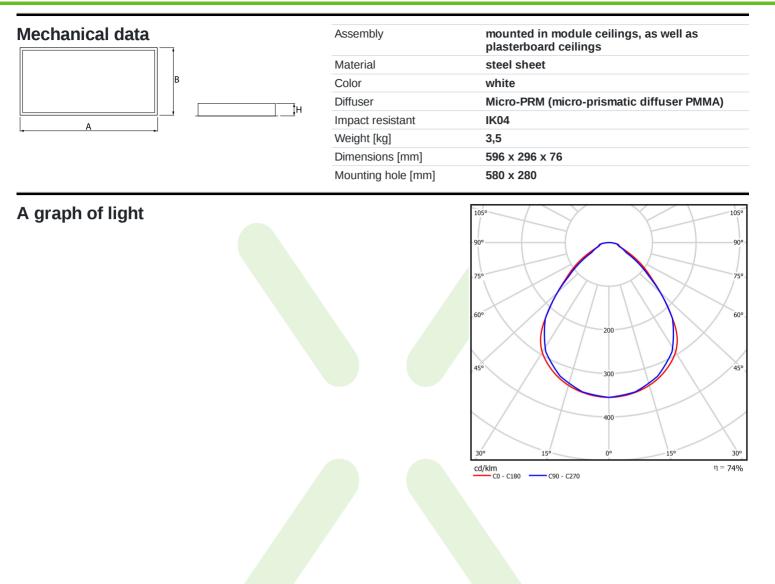

| Luminous flux LED [lm]                    | 2617                                       |
|-------------------------------------------|--------------------------------------------|
| LED power [W]                             | 13,3                                       |
| Luminaire luminous flux [lm]              | 1943                                       |
| Power of luminaire [W]                    | 14,4                                       |
| Luminaire's light efficiency [lm/W]       | 134,9                                      |
| Color of the light [K]                    | 4000                                       |
| CRI                                       | >80                                        |
| SDCM (LED sources)                        | 3                                          |
| Beam angle [°]                            | (C0-C180) / (C90-C270) - 89° / 89°         |
| Photobiological risk class (IEC/EN 62471) | RG0                                        |
| Protection against electric shock         | I                                          |
| Protection degree                         | IP65                                       |
| Voltage                                   | 220240 V, 5060 Hz                          |
| Lifetime of LED sources [h]               | 100000 (1) / 147000 (2)                    |
| Lx/By                                     | L80/B10 (1) / L70/B50 (2)                  |
| Operating temperature range [°C]          | 5 ÷ 30                                     |
| Driver                                    | standard on/off (E)                        |
| Power factor cos φ                        | >0,95                                      |
| Circuit load capacity                     | 46 (B10), 74 (B16), 72 (C10), 115<br>(C16) |
|                                           |                                            |