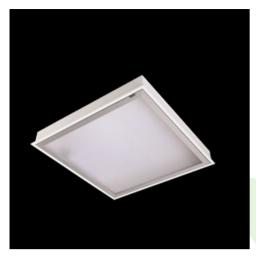

## Description

Luminary designed to module and gypsum and cardboard suspended ceilings, equipped with the highly efficient LED panels. Luminary body made from steel sheet, powder coated in white. Optical systems and diffusers mounted in an aluminum frame. Luminary recommended for: emergency departments, intensive care units, and treatment rooms.