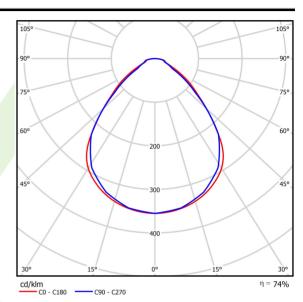

| 1.1.                                      | . ==                                       |  |
|-------------------------------------------|--------------------------------------------|--|
| Light source                              | LED                                        |  |
| Luminous flux LED [lm]                    | 2525                                       |  |
| LED power [W]                             | 13,3                                       |  |
| Luminaire luminous flux [lm]              | 1875                                       |  |
| Power of luminaire [W]                    | 14,4                                       |  |
| Luminaire's light efficiency [lm/W]       | 130,2                                      |  |
| Color of the light [K]                    | 3000                                       |  |
| CRI                                       | >80                                        |  |
| SDCM (LED sources)                        | 3                                          |  |
| Beam angle [°]                            | (C0-C180) / (C90-C270) - 89° / 89°         |  |
| Photobiological risk class (IEC/EN 62471) | RG0                                        |  |
| Protection against electric shock         | I                                          |  |
| Protection degree                         | IP65                                       |  |
| Voltage                                   | 220240 V, 5060 Hz                          |  |
| Lifetime of LED sources [h]               | 100000 (1) / 147000 (2)                    |  |
| Lx/By                                     | L80/B10 (1) / L70/B50 (2)                  |  |
| Operating temperature range [°C]          | 5 ÷ 30                                     |  |
| Driver                                    | standard on/off (E)                        |  |
| Power factor cos φ                        | >0,95                                      |  |
| Circuit load capacity                     | 46 (B10), 74 (B16), 72 (C10), 115<br>(C16) |  |

## A graph of light