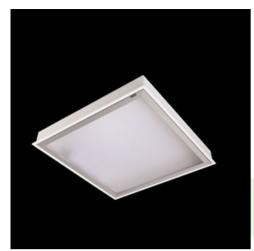

## **Description**

Luminary designed to module and gypsum and cardboard suspended ceilings, equipped with the highly efficient LED panels. Luminary body made from steel sheet, powder coated in white. Optical systems and diffusers mounted in an aluminum frame. Luminary recommended for: emergency departments, intensive care units, and treatment rooms.

| Mechanical data | Assembly           | mounted in module ceilings, as well as plasterboard ceilings |
|-----------------|--------------------|--------------------------------------------------------------|
|                 | Material           | steel sheet                                                  |
| B               | Color              | white                                                        |
|                 | Diffuser           | Micro-PRM (micro-prismatic diffuser PMMA)                    |
| Α Ι             | Impact resistant   | IK04                                                         |
| <del></del>     | Weight [kg]        | 3,5                                                          |
|                 | Dimensions [mm]    | 596 x 296 x 76                                               |
|                 | Mounting hole [mm] | 580 x 280                                                    |