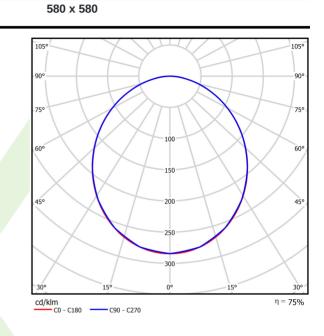

#### Light and electrical data

| Light source                              | LED                                       |
|-------------------------------------------|-------------------------------------------|
| Luminous flux LED [lm]                    | 6314                                      |
| LED power [W]                             | 33,3                                      |
| Luminaire luminous flux [lm]              | 4737                                      |
| Power of luminaire [W]                    | 34,8                                      |
| Luminaire's light efficiency [lm/W]       | 136,1                                     |
| Color of the light [K]                    | 3000                                      |
| CRI                                       | >80                                       |
| SDCM (LED sources)                        | 3                                         |
| Beam angle [°]                            | (C0-C180) / (C90-C270) - 105° /<br>104,8° |
| Photobiological risk class (IEC/EN 62471) | RG0                                       |
| Protection against electric shock         | I                                         |
| Protection degree                         | IP65                                      |
| Voltage                                   | 220240 V, 5060 Hz                         |
| Lifetime of LED sources [h]               | 100000 (1) / 147000 (2)                   |
| Lx/By                                     | L80/B10 (1) / L70/B50 (2)                 |
| Operating temperature range [°C]          | 5 ÷ 30                                    |
| Driver                                    | DIM DALI (EDD)                            |
| Power factor $\cos \phi$                  | >0,95                                     |
| Circuit load capacity                     | 17 (B10), 28 (B16), 26 (C10), 41 (C16)    |

# A graph of light