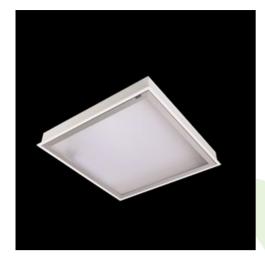

Product: AGAT CLEAN LED 6500 MICRO-PRM SH E IP65 830 / 600X600

Index: 19.3184.0080.34

## **Description**

Luminary designed to module and gypsum and cardboard suspended ceilings, equipped with the highly efficient LED panels. Luminary body made from steel sheet, powder coated in white. Optical systems and diffusers mounted in an aluminum frame. Luminary recommended for: emergency departments, intensive care units, and treatment rooms.

## **Product information**

| Category | Clean luminaires - recessed                           |
|----------|-------------------------------------------------------|
| Family   | AGAT CLEAN LED                                        |
| Name     | AGAT CLEAN LED 6500 MICRO-PRM SH E IP65 830 / 600X600 |
| Index    | 19.3184.0080.34                                       |

| hanical |  |
|---------|--|
| <br>    |  |

| Assembly           | mounted in module ceilings, as well as plasterboard ceilings     |
|--------------------|------------------------------------------------------------------|
| Material           | steel sheet                                                      |
| Color              | white                                                            |
| Diffuser           | Micro-PRM SH (micro-prismatic diffuser PMMA with hardened glass) |
| Impact resistant   | IK08                                                             |
| Dimensions [mm]    | 596 x 596 x 76                                                   |
| Mounting hole [mm] | 580 x 580                                                        |