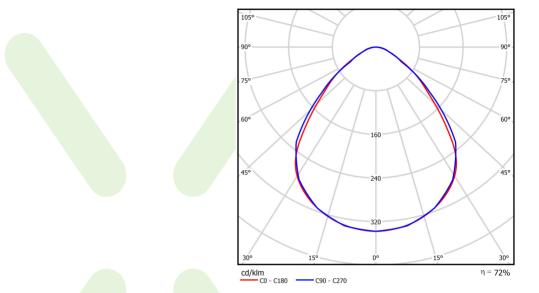

| Light source                              | LED                                       |
|-------------------------------------------|-------------------------------------------|
| Luminous flux LED [lm]                    | 6314                                      |
| LED power [W]                             | 33,3                                      |
| Luminaire luminous flux [lm]              | 4545                                      |
| Power of luminaire [W]                    | 34,8                                      |
| Luminaire's light efficiency [lm/W]       | 130,6                                     |
| Color of the light [K]                    | 3000                                      |
| CRI                                       | >80                                       |
| SDCM (LED sources)                        | 3                                         |
| Beam angle [°]                            | (C0-C180) / (C90-C270) - 88° / 91,8°      |
| Photobiological risk class (IEC/EN 62471) | RG0                                       |
| Protection against electric shock         | I                                         |
| Protection degree                         | IP65                                      |
| Voltage                                   | 220240 V, 5060 Hz                         |
| Lifetime of LED sources [h]               | 100000 (1) / 147000 (2)                   |
| Lx/By                                     | L80/B10 (1) / L70/B50 (2)                 |
| Operating temperature range [°C]          | 5 ÷ 30                                    |
| Driver                                    | standard on/off (E)                       |
| Power factor cos φ                        | >0,95                                     |
| Circuit load capacity                     | 22 (B10), 34 (B16), 33 (C10), 54<br>(C16) |

## A graph of light