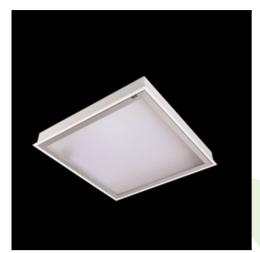

Product: AGAT CLEAN LED 5500 PLX E IP65 YELLOW MONO / 600X600

Index: 19.3184.0075.34

## **Description**

Luminary designed to module and gypsum and cardboard suspended ceilings, equipped with the highly efficient LED panels. Luminary body made from steel sheet, powder coated in white. Optical systems and diffusers mounted in an aluminum frame. Luminary recommended for: emergency departments, intensive care units, and treatment rooms.