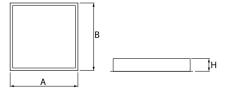

## Mechanical data

| Assembly           | mounted in module ceilings, as well as plasterboard ceilings |
|--------------------|--------------------------------------------------------------|
| Material           | steel sheet                                                  |
| Color              | white                                                        |
| Diffuser           | PLX (PMMA opal)                                              |
| Impact resistant   | IK04                                                         |
| Dimensions [mm]    | 596 x 596 x 76                                               |
| Mounting hole [mm] | 580 x 580                                                    |