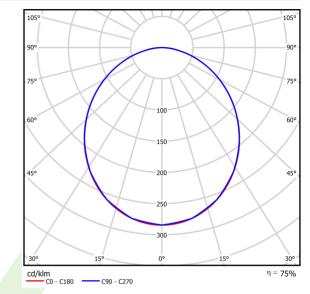

## A graph of light

## **Product information**

Category Clean luminaires - recessed

Family AGAT CLEAN LED

Name AGAT CLEAN LED 5500 PLX E IP65 YELLOW MONO / 600X600

Index 19.3184.0075.34

| Light source                              | LED                                             |
|-------------------------------------------|-------------------------------------------------|
| Luminous flux LED [lm]                    | 5500                                            |
| LED power [W]                             | 130                                             |
| Luminaire luminous flux [lm]              | 4127                                            |
| Power of luminaire [W]                    | 145                                             |
| Luminaire's light efficiency [lm/W]       | 28,5                                            |
| Color of the light [K]                    | yellow color (dominant wavelength<br>λp=592 nm) |
| Beam angle [°]                            | (C0-C180) / (C90-C270) - 105° / 104,8°          |
| Photobiological risk class (IEC/EN 62471) | RG0                                             |
| Protection against electric shock         | I                                               |
| Protection degree                         | IP65                                            |
| Voltage                                   | 220240 V, 5060 Hz                               |
| Lifetime of LED sources [h]               | 60000                                           |
| Lx/By                                     | L70/B50                                         |
| Operating temperature range [°C]          | 5 ÷ 30                                          |
| Driver                                    | standard on/off (E)                             |
| Circuit load capacity                     | 5 (B10), 8 (B16), 8 (C10), 13 (C16)             |