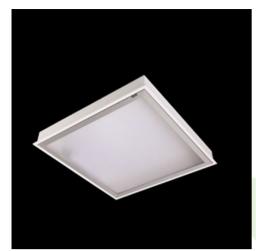

### **Description**

Luminary designed to module and gypsum and cardboard suspended ceilings, equipped with the highly efficient LED panels. Luminary body made from steel sheet, powder coated in white. Optical systems and diffusers mounted in an aluminum frame. Luminary recommended for: emergency departments, intensive care units, and treatment rooms.

## Mechanical data

| Assembly           | mounted in module ceilings, as well as plasterboard ceilings |
|--------------------|--------------------------------------------------------------|
| Material           | steel sheet                                                  |
| Color              | white                                                        |
| Diffuser           | PLX (PMMA opal)                                              |
| Impact resistant   | IK04                                                         |
| Weight [kg]        | 4,8                                                          |
| Dimensions [mm]    | 596 x 596 x 76                                               |
| Mounting hole [mm] | 580 x 580                                                    |