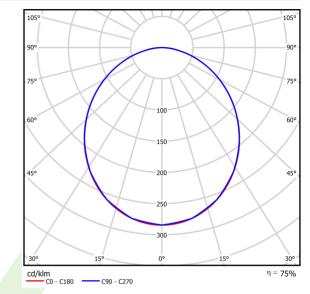

# Light and electrical data

| Light source                              | LED                                       |
|-------------------------------------------|-------------------------------------------|
| Luminous flux LED [lm]                    | 5234                                      |
| LED power [W]                             | 26,6                                      |
| Luminaire luminous flux [lm]              | 3927                                      |
| Power of luminaire [W]                    | 28,2                                      |
| Luminaire's light efficiency [lm/W]       | 139,3                                     |
| Color of the light [K]                    | 4000/green color                          |
| CRI                                       | >80                                       |
| SDCM (LED sources)                        | 3                                         |
| Beam angle [°]                            | (C0-C180) / (C90-C270) - 105° /<br>104,8° |
| Photobiological risk class (IEC/EN 62471) | RG0                                       |
| Protection against electric shock         | I                                         |
| Protection degree                         | IP65                                      |
| Voltage                                   | 220240 V, 5060 Hz                         |
| Lifetime of LED sources [h]               | 60000                                     |
| Lx/By                                     | L70/B50                                   |
| Operating temperature range [°C]          | 5 ÷ 30                                    |
| Driver                                    | standard on/off (E)                       |
| Circuit load capacity                     | 15 (B10), 24 (B16), 21 (C10), 35 (C16)    |

# A graph of light