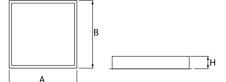

## Mechanical data

| Assembly           | mounted in module ceilings, as well as plasterboard ceilings |
|--------------------|--------------------------------------------------------------|
| Material           | steel sheet                                                  |
| Color              | white                                                        |
| Diffuser           | PLX (PMMA opal)                                              |
| Impact resistant   | IK04                                                         |
| Weight [kg]        | 4,8                                                          |
| Dimensions [mm]    | 596 x 596 x 76                                               |
| Mounting hole [mm] | 580 x 580                                                    |