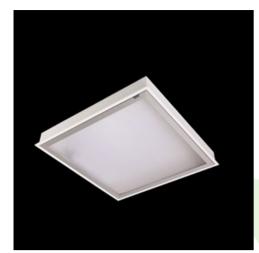

### **Description**

Luminary designed to module and gypsum and cardboard suspended ceilings, equipped with the highly efficient LED panels. Luminary body made from steel sheet, powder coated in white. Optical systems and diffusers mounted in an aluminum frame. Luminary recommended for: emergency departments, intensive care units, and treatment rooms.

### Mechanical data

| Assembly           | mounted in module ceilings, as well as plasterboard ceilings |
|--------------------|--------------------------------------------------------------|
| Material           | steel sheet                                                  |
| Color              | white                                                        |
| Diffuser           | PLX (PMMA opal)                                              |
| Impact resistant   | IK04                                                         |
| Weight [kg]        | 4,8                                                          |
| Dimensions [mm]    | 596 x 596 x 76                                               |
| Mounting halo [mm] | F00 v F00                                                    |