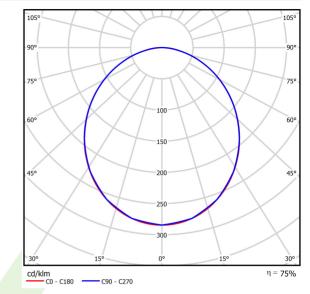

## Light and electrical data

| Light source                              | LED                                               |
|-------------------------------------------|---------------------------------------------------|
| Luminous flux LED [lm]                    | 5234/7000                                         |
| LED power [W]                             | 27+176                                            |
| Luminaire luminous flux [lm]              | 3927/5252                                         |
| Power of luminaire [W]                    | 28+198                                            |
| Luminaire's light efficiency [lm/W]       | 140/27                                            |
| Color of the light [K]                    | 4000/yellow color (dominant wavelength λp=592 nm) |
| CRI                                       | >80                                               |
| SDCM (LED sources)                        | 3                                                 |
| Beam angle [°]                            | (C0-C180) / (C90-C270) - 105° / 104,8°            |
| Photobiological risk class (IEC/EN 62471) | RG0                                               |
| Protection against electric shock         | I                                                 |
| Protection degree                         | IP65                                              |
| Voltage                                   | 220240 V, 5060 Hz                                 |
| Lifetime of LED sources [h]               | 60000                                             |
| Lx/By                                     | L70/B50                                           |
| Operating temperature range               |                                                   |
| Operating temperature range [°C]          | 5 ÷ 30                                            |
|                                           | 5 ÷ 30<br>standard on/off (E)                     |