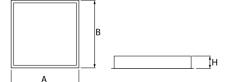

### Mechanical data

| Assembly           | mounted in module ceilings, as well as plasterboard ceilings |
|--------------------|--------------------------------------------------------------|
| Material           | steel sheet                                                  |
| Color              | white                                                        |
| Diffuser           | PLX (PMMA opal)                                              |
| Impact resistant   | IK04                                                         |
| Weight [kg]        | 4,8                                                          |
| Dimensions [mm]    | 596 x 596 x 76                                               |
| Mounting halo [mm] | F00 v F00                                                    |