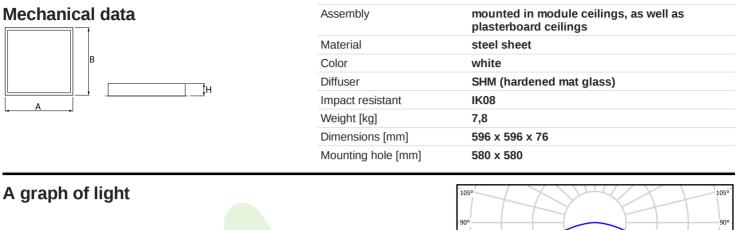

| Product information       | Category    | Clean luminaires - recessed                                                                                                                                                      |
|---------------------------|-------------|----------------------------------------------------------------------------------------------------------------------------------------------------------------------------------|
|                           | Family      | AGAT CLEAN LED                                                                                                                                                                   |
|                           | Name        | AGAT CLEAN LED 5200 SHM E IP65 840 / 600X600                                                                                                                                     |
|                           | Index       | 19.3184.0063.34                                                                                                                                                                  |
|                           |             | $\overbrace{LED} \textcircled{\begin{tabular}{ c c c c c } \hline \hline \ \ \ \ \ \ \ \ \ \ \ \ \ \ \ \ \ \ \ \$ |
| Light and electrical data | Light sourc | e LED<br>lux LED [im] 5234                                                                                                                                                       |