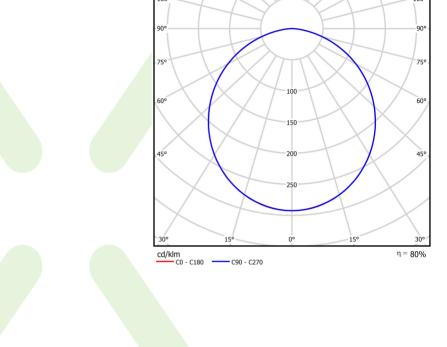

| Light source                              | LED                                         |
|-------------------------------------------|---------------------------------------------|
| Luminous flux LED [lm]                    | 5234                                        |
| LED power [W]                             | 26,6                                        |
| Luminaire luminous flux [lm]              | 4213                                        |
| Power of luminaire [W]                    | 28,2                                        |
| Luminaire's light efficiency [lm/W]       | 149,4                                       |
| Color of the light [K]                    | 4000                                        |
| CRI                                       | >80                                         |
| SDCM (LED sources)                        | 3                                           |
| Beam angle [°]                            | (C0-C180) / (C90-C270) - 109,6° /<br>109,6° |
| Photobiological risk class (IEC/EN 62471) | RG0                                         |
| Protection against electric shock         | I                                           |
| Protection degree                         | IP65                                        |
| Voltage                                   | 220240 V, 5060 Hz                           |
| Lifetime of LED sources [h]               | 100000 (1) / 147000 (2)                     |
| Lx/By                                     | L80/B10 (1) / L70/B50 (2)                   |
| Operating temperature range [°C]          | 5 ÷ 30                                      |
| Driver                                    | standard on/off (E)                         |
| Power factor $\cos \phi$                  | >0,95                                       |
| Circuit load capacity                     | 30 (B10), 48 (B16), 43 (C10), 70 (C16)      |