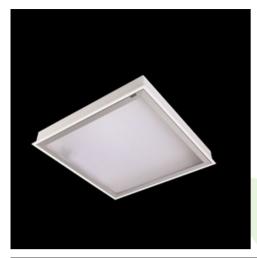

## Product: AGAT CLEAN LED 5200 PLX EDD IP65 830 / 600X600 Index: 19.3184.0058.34

## Description

Luminary designed to module and gypsum and cardboard suspended ceilings, equipped with the highly efficient LED panels. Luminary body made from steel sheet, powder coated in white. Optical systems and diffusers mounted in an aluminum frame. Luminary recommended for: emergency departments, intensive care units, and treatment rooms.