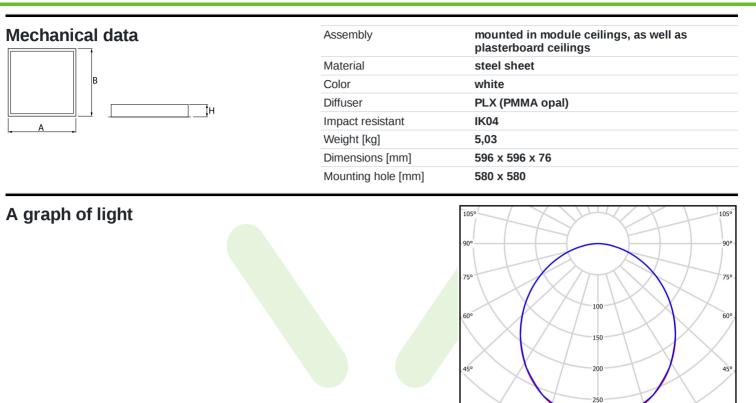

## Light and electrical data

| Light source                              | LED                                       |
|-------------------------------------------|-------------------------------------------|
| Luminous flux LED [lm]                    | 5051                                      |
| LED power [W]                             | 26,6                                      |
| Luminaire luminous flux [lm]              | 3790                                      |
| Power of luminaire [W]                    | 28,2                                      |
| Luminaire's light efficiency [lm/W]       | 134,4                                     |
| Color of the light [K]                    | 3000                                      |
| CRI                                       | >80                                       |
| SDCM (LED sources)                        | 3                                         |
| Beam angle [°]                            | (C0-C180) / (C90-C270) - 105° /<br>104,8° |
| Photobiological risk class (IEC/EN 62471) | RG0                                       |
| Protection against electric shock         | I                                         |
| Protection degree                         | IP65                                      |
| Voltage                                   | 220240 V, 5060 Hz                         |
| Lifetime of LED sources [h]               | 100000 (1) / 147000 (2)                   |
| Lx/By                                     | L80/B10 (1) / L70/B50 (2)                 |
| Operating temperature range [°C]          | 5 ÷ 30                                    |
| Driver                                    | DIM DALI (EDD)                            |
| Power factor cos φ                        | >0,95                                     |
| Circuit load capacity                     | 17 (B10), 28 (B16), 26 (C10), 41 (C16)    |

## **Product card**

300 0°

cd/klm C0 - C180 C90 - C270 30

η = **75%**