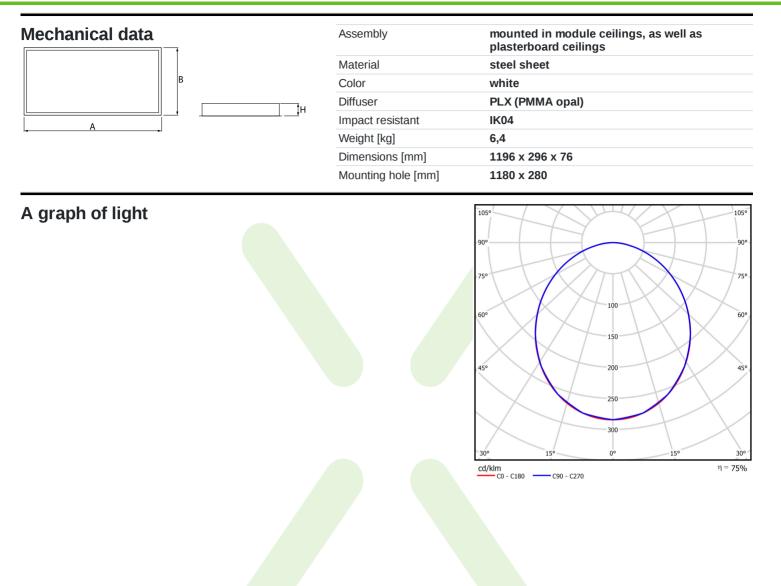

|                                           | 5254                                      |
|-------------------------------------------|-------------------------------------------|
| LED power [W]                             | 26,6                                      |
| Luminaire luminous flux [lm]              | 3927                                      |
| Power of luminaire [W]                    | 28,2                                      |
| Luminaire's light efficiency [lm/W]       | 139,3                                     |
| Color of the light [K]                    | 4000                                      |
| CRI                                       | >80                                       |
| SDCM (LED sources)                        | 3                                         |
| Beam angle [°]                            | (C0-C180) / (C90-C270) - 105° /<br>104,8° |
| Photobiological risk class (IEC/EN 62471) | RG0                                       |
| Protection against electric shock         | I                                         |
| Protection degree                         | IP65                                      |
| Voltage                                   | 220240 V, 5060 Hz                         |
| Lifetime of LED sources [h]               | 100000 (1) / 147000 (2)                   |
| Lx/By                                     | L80/B10 (1) / L70/B50 (2)                 |
| Operating temperature range [°C]          | 5 ÷ 30                                    |
| Driver                                    | DIM DALI (EDD)                            |
| Power factor cos φ                        | >0,95                                     |
| Circuit load capacity                     | 17 (B10), 28 (B16), 26 (C10), 41 (C16)    |